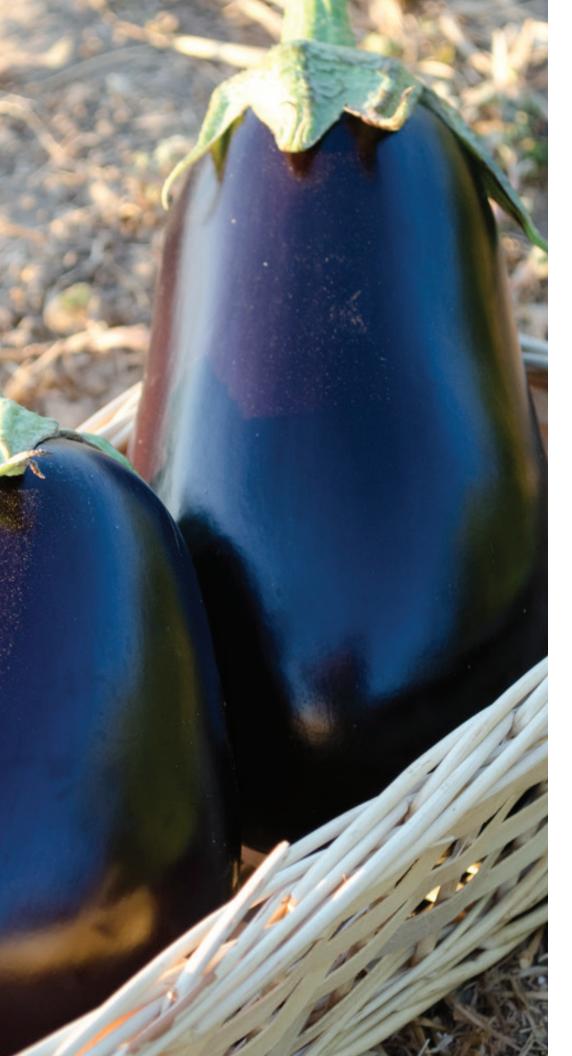

## San Marino F1

Hybrid Eggplant (EP-13-39)

- Vigorous
- Firm flesh
- 14-17.5 oz. weight

Fruit/Plant: Vigorous with an open habit. Oval-elongated fruits average 14-17.5 oz. Bright black color, green calyx, firm flesh.

Production system: This eggplant is suited for open field production.

Features: San Marino F1 is a hybrid eggplant that is vigorous with an open habit. This eggplant has oval-elongated, bright black fruit with firm flesh.