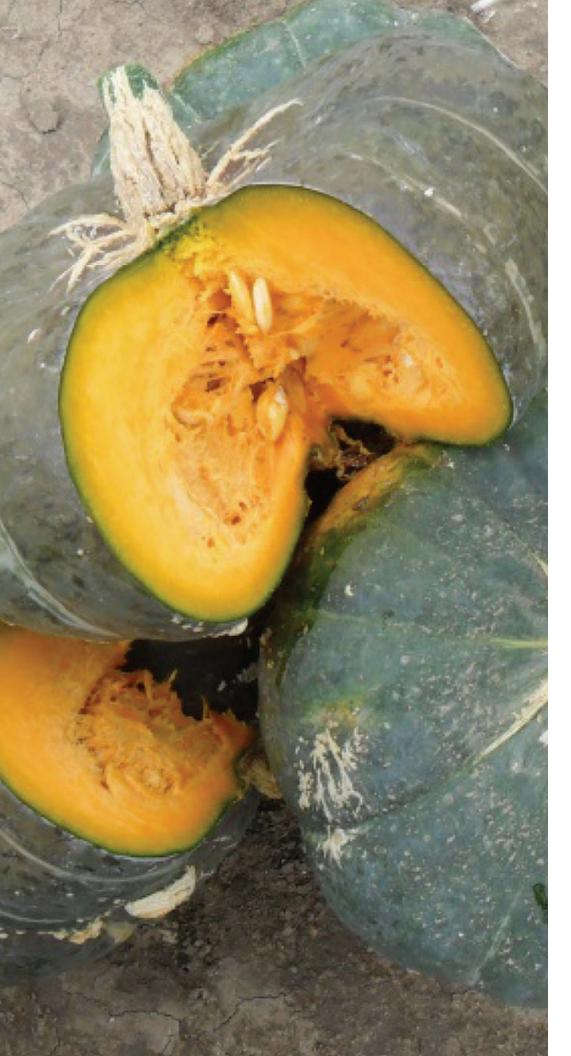

## Sake F1

Hybrid Kabocha Winter Squash (HWS-14-939)

- High brix
- High dry matter
- Excellent producer

Color/Shape: Green skin with thick, bright yellow, high quality flesh. Round to slightly oblate shaped medium sized fruit with moderate ribbing.

Maturity: 90 days.

Tolerances: PMR 2, ZYMV.

Features: Sake F1 Hybrid Kabocha features high brix and high dry matter and is an excellent producer. Great for décor or eating. Commercial quality with a trailing vine habit.