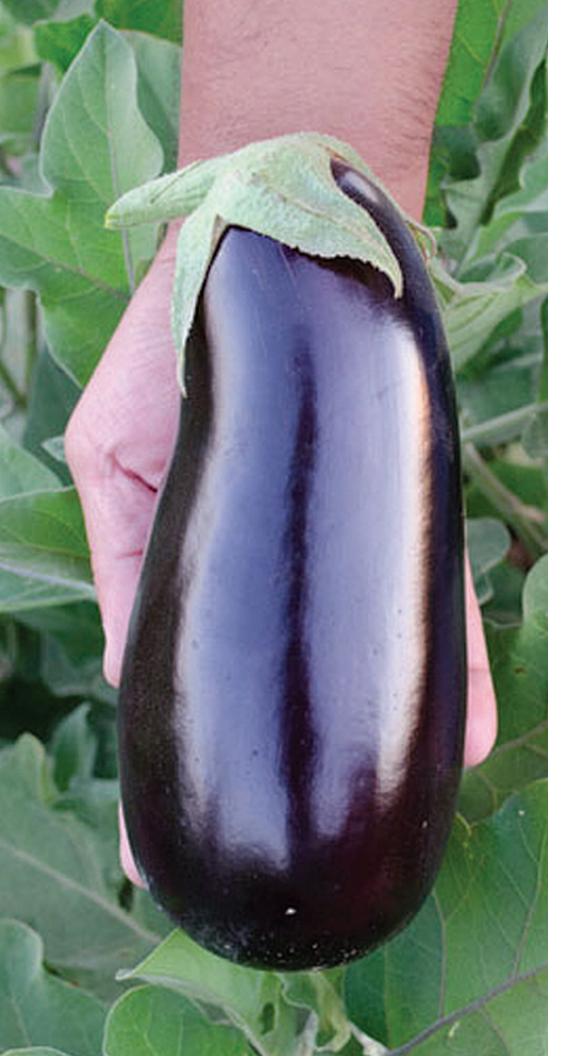

## Rhapsody F1

Hybrid Eggplant

- Vigorous and productive
- Seedless flesh
- Good shelf life

Fruit/Plant: This eggplant is 20/22 x 10 cm in size with an oblong shape and a shiny black exterior.

Production System: This eggplant is suited for open field or greenhouse production.

Maturity: 80 days.

Features: Rhapsody F1 is a hybrid eggplant that is vigorous and productive. This eggplant has fruit that is smooth and oblong which exhibits exceptionally rich color and firmness. This eggplant variety also features seedless flesh with good shelf life and a green, spineless calyx.