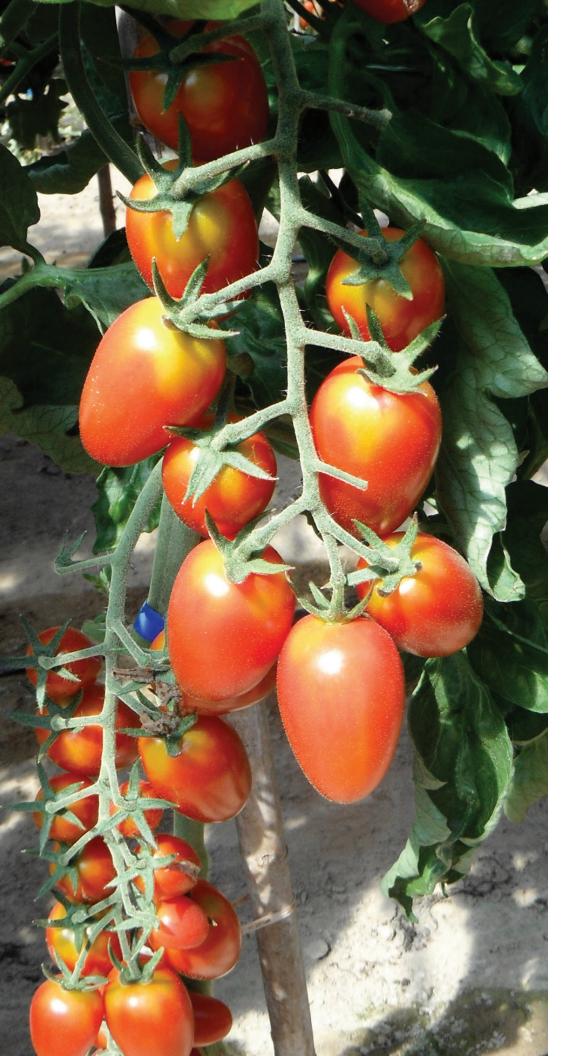

## Red Scorpion F1

Hybrid Indeterminate Cherry Tomato (ICT-12-516)

- Ideal for greenhouse production
- Single or cluster harvest
- Good disease tolerance
- Indeterminate

Size/Shape: This tomato has a 20-25 g fruit weight.

Production Cycle: Red Scorpion F1 Hybrid tomato is ideal for greenhouse production.

Tolerances: High resistance to Tomato Mosaic Virus, Fusarium and Verticillium.

Features: Red Scorpion F1 is a small plum tomato with a typical San Marzano shape and deep red color. Can be single harvested or in clusters.