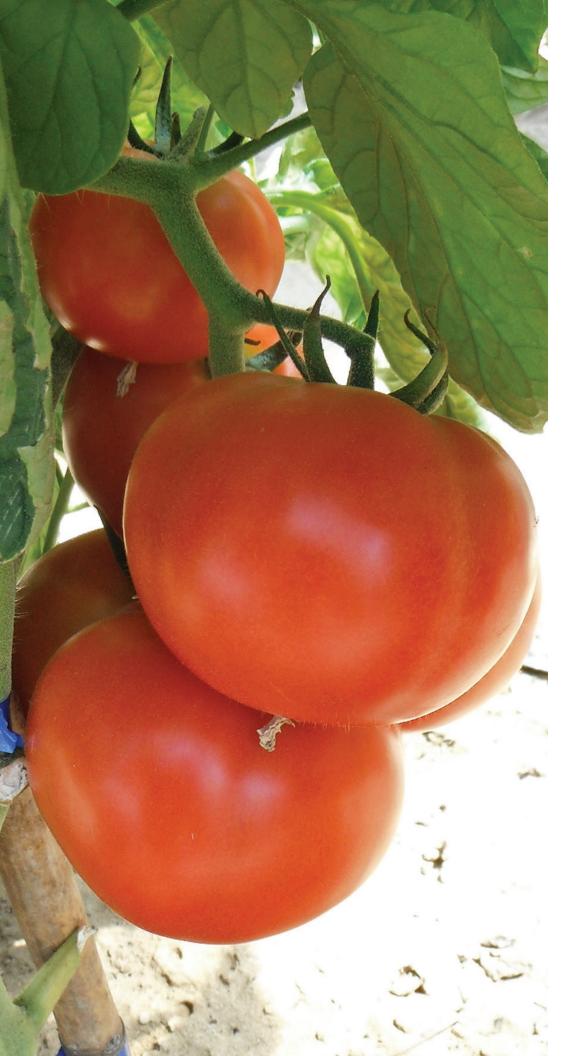

## Red Planet F1

Hybrid Indeterminate Round Tomato (IT-12-517)

- Ideal for East Coast, greenhouse and open field production
- Heirloom type flavor
- Excellent disease package
- Indeterminate

Size/Shape: Red Planet F1 tomato has a 250-300 g fruit weight. This tomato variety also features globe shaped fruit and light green shoulders.

Tolerances: High resistance to Mosaic Virus, Fusarium, Verticillium. Intermediate resistance to Tomato Spotted Wilted Virus, Root Knot Nematode.

Features: Red Planet F1 Hybrid Tomato exhibits a vigorous plant with globe shaped fruit and is known for its excellent heirloom type flavor.