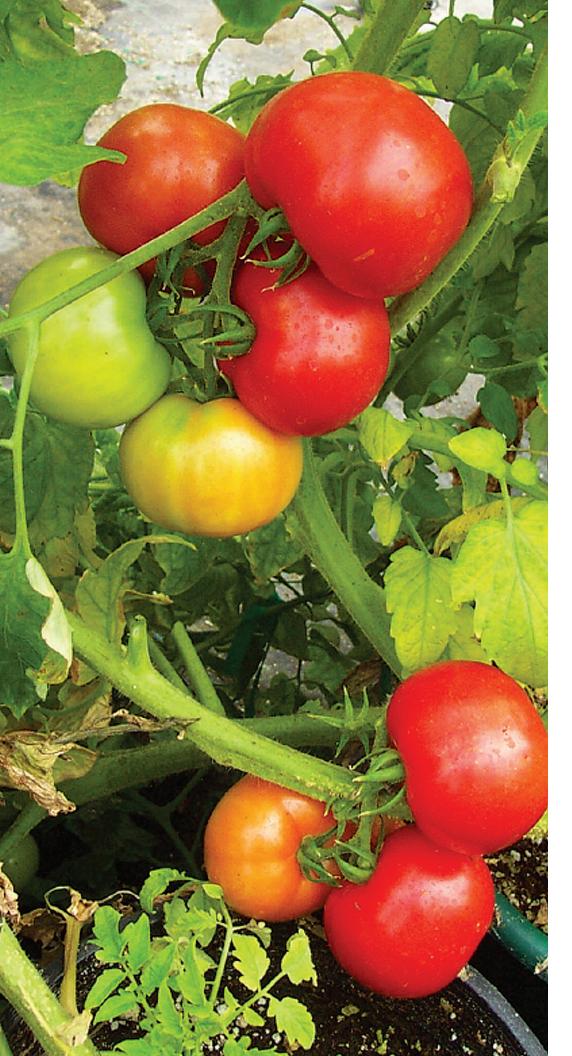

## Red Hero F1

Hybrid Determinate Open Field Round Tomato (10-486)

- High lycopene content
- Extended shelf life
- Good disease tolerances
- Determinate

Size/Shape: Red Hero has a large, semiglobe shape with a 240-255 g (8.5-9 oz.) fruit weight.  $4 \times 5$ 's to  $6 \times 7$ 's.

Production Cycle: Open field, spring, summer and fall. Single time destructive harvesting.

Tolerances: Verticillium Wilt, Fusarium 1 and 2, Stemphylium, Tobacco Mosaic.

Features: Red Hero F1 is a hybrid, primarily determinate, open field tomato with high lycopene content and extended shelf life. Jointless. Perfect for the fresh market. Pick fully ripe, 80 days to maturity.