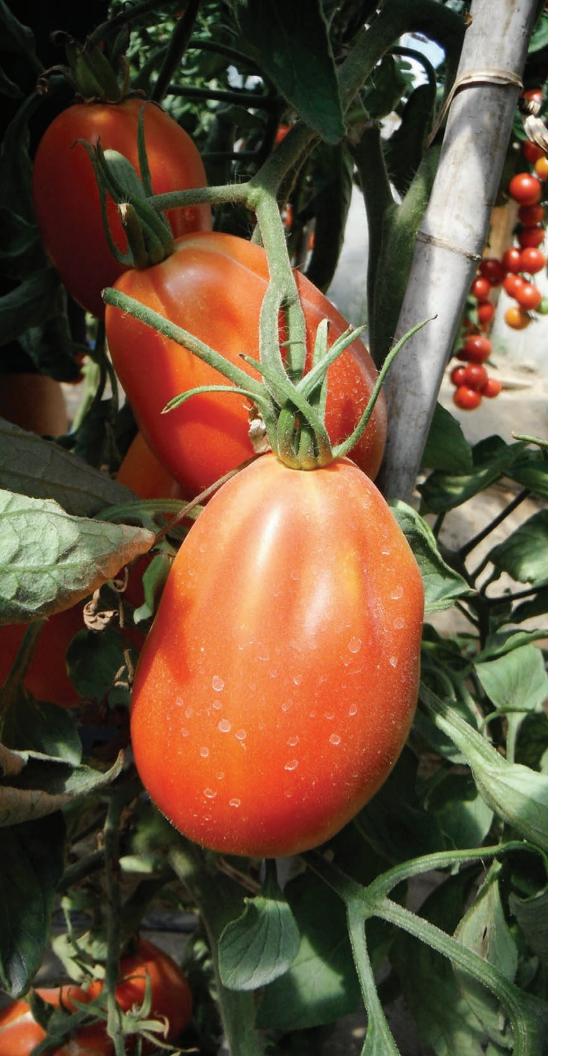

## Red Anjou F1

Hybrid Indeterminate Pear Tomato (IT-12-519)

- Ideal for gourmet markets
- Many heirloom qualities
- Good disease package
- Indeterminate

Size/Shape: This tomato could grow as large as 1 lb.

Production Cycle: Suitable for the greenhouse or open field.

Tolerances: Medium tolerance to Fusarium, Tomato Mosaic Virus.

Features: Red Anjou F1 Hybrid is a favorite pear-shaped tomato for European gourmands. Revered in Italy for its flavor and unique qualities. Should be harvested when pinkish; will turn bright red when fully ripe. Many heirloom qualities with disease protection.