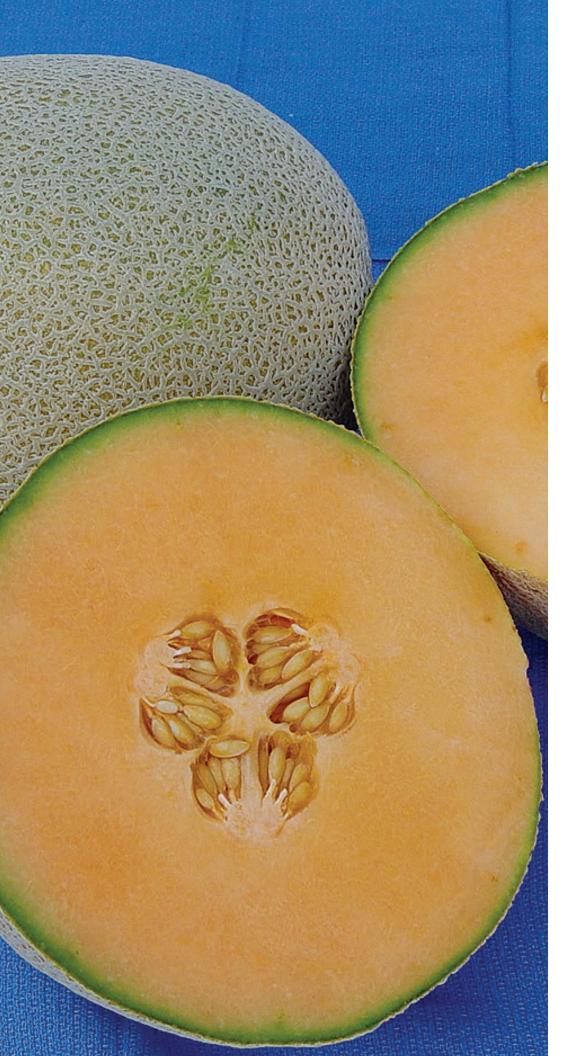

## Python F1

Hybrid Western Shipper Cantaloupe (WSC-06-19)

- Bright orange flesh with high brix
- High yields
- Excellent disease tolerance

Fruit: (6-8 lbs.) Oval with medium net, bright orange flesh with high brix.

Maturity: 80-85 days.

Tolerances: Powdery Mildew Race 1 & 2, Fusarium Race 0, 1, 2, Alternaria and Downy Mildew (Central American Strain).

Features: Python F1 is a hybrid cantaloupe; the latest and most impressive of a new line of western shippers. Producing large melons with 4" of flesh between rind and cavity, this variety is destined to be a player in the California cantaloupe market. Packing 7's and 9's with high yields and excellent quality melons. Python F1 is oval; flesh is bright orange with great fiber content. Stem and blossom scar are small and the plant is vigorous providing excellent cover. For smaller size increase plant population 15%-20%.