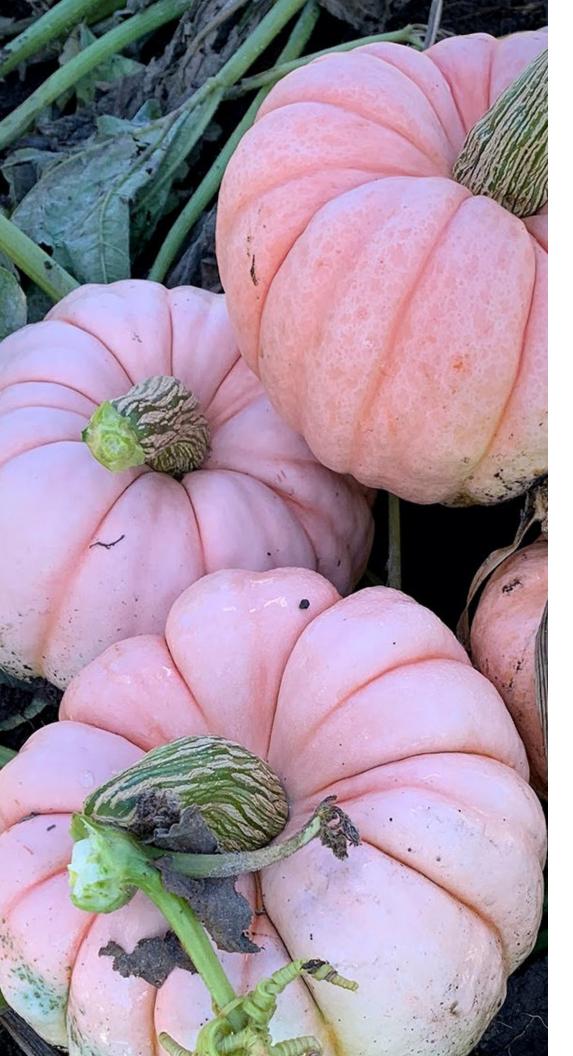

## Porcelain Princess F1

Hybrid Pink Pumpkin

- Trailing vine habit
- Good yielder
- Table top size

Color/Shape: Pink skin with bright orange flesh. Medium to deep ribbing.

Fruit: 7-10 lbs.

Maturity: 110 days from seed emergence

Tolerances: Powdery Mildew tolerance and Downy Mildew tolerance.

Features: Porcelain Princess is a table top sized Pink Pumpkin that is smaller than Porcelain Doll. Perfect for fund raising October activities, this Pink Pumpkin is very eye-catching for all holiday decorations. Porcelain Princess is also great for eating.