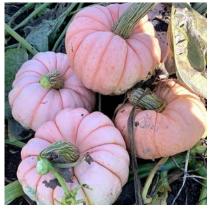

## Porcelain Princess F1

Hybrid Pink Pumpkin

- Trailing vine habit
- Good yielder
- Table top size

Color/Shape: Pink skin with bright orange flesh. Medium to deep ribbing.

Fruit: 7-10 lbs.

Maturity: 110 days from seed emergence

Tolerances: Powdery Mildew tolerance and Downy Mildew tolerance.

Features: Porcelain Princess is a table top sized Pink Pumpkin that is smaller than Porcelain Doll. Perfect for fund raising October activities, this Pink Pumpkin is very eye-catching for all holiday decorations. Porcelain Princess is also great for eating.