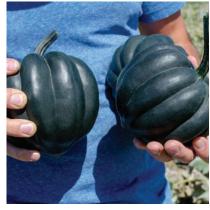

## Poppasquash F1

Hybrid Acorn Winter Squash (HWS-08-894)

- 2.5-3 lbs.
- Deep ribbing
- High yields
- High sugars

Color/Shape: Poppasquash F1 is an large, bush type Acorn squash weighing 2.5-3 lbs. This variety exhibits a dark green, almost black exterior with deep ribbing. The orange flesh has high sugar content.

Maturity: 80 days.

Tolerances: Powdery Mildew.

Features: Poppasquash F1 features high yields of marketable fruit. It has 10-12% sugars which is high for an Acorn squash.

Dedicated to providing the highest quality seed to growers worldwide.