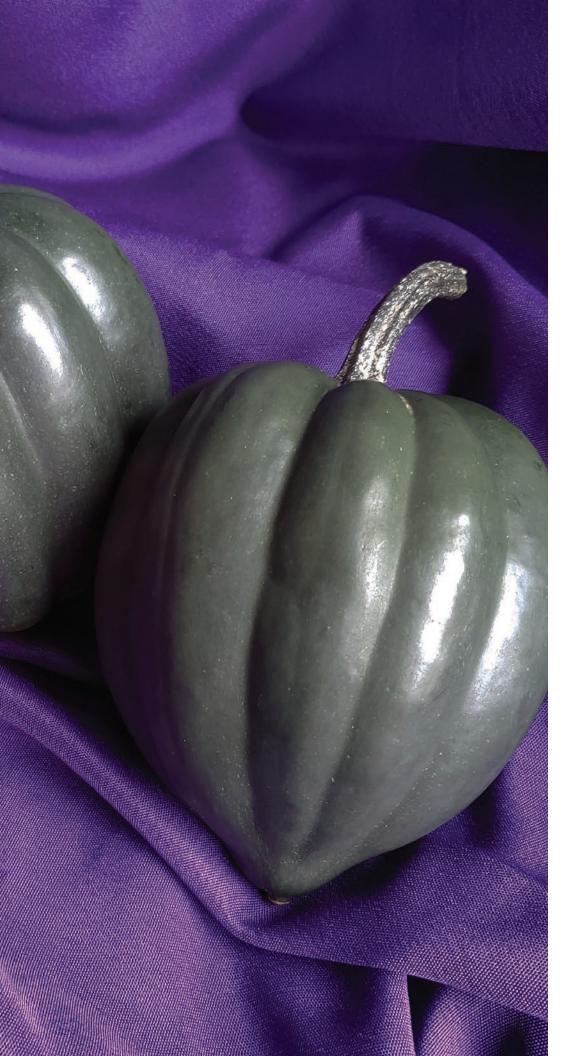

## Poppasquash F1

Hybrid Acorn Winter Squash (HWS-08-894)

- 2.5-3 lbs.
- Deep ribbing
- High yields
- High sugars

Color/Shape: Poppasquash F1 is an large, bush type Acorn squash weighing 2.5-3 lbs. This variety exhibits a dark green, almost black exterior with deep ribbing. The orange flesh has high sugar content.

Maturity: 80 days.

Tolerances: Powdery Mildew.

Features: Poppasquash F1 features high yields of marketable fruit. It has 10-12% sugars which is high for an Acorn squash.

Dedicated to providing the highest quality seed to growers worldwide.