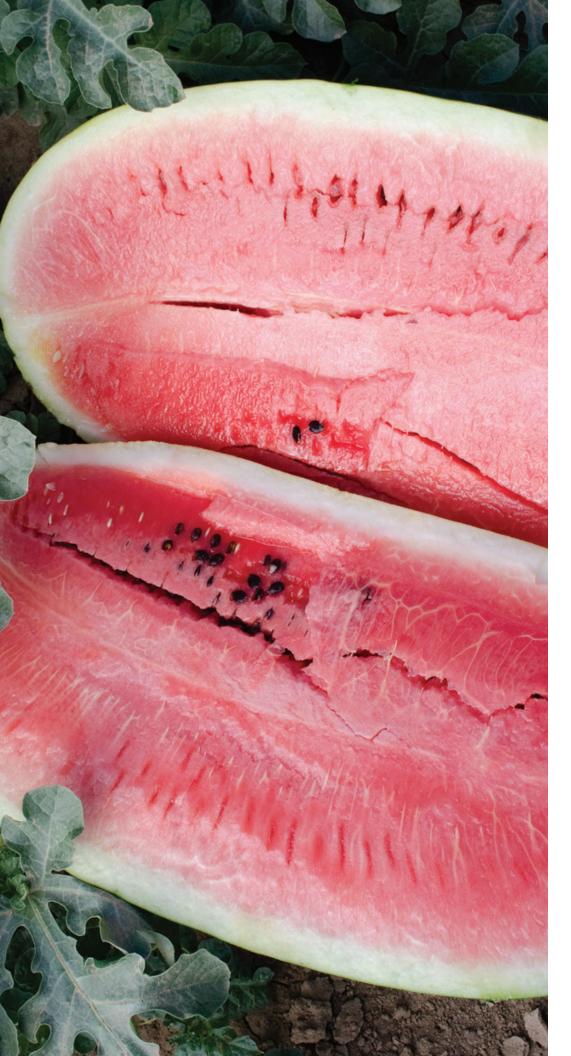

## Plantation Pride F1

Hybrid Diploid Red Flesh Watermelon (WD-01-22)

- One of the best eating watermelons available
- Good shelf life
- Great choice for a triploid pollinator
- Good disease tolerance

Exterior/Interior: This elongated shaped watermelon weighs 16-20 lbs. and exhibits an Allsweet rind and a deep and rich colored, red flesh.

Maturity: 95 days.

Tolerances: Tolerant to Fusarium Wilt Race 1 and 2.

Features: Plantation Pride F1 is a hybrid, diploid watermelon that displays strong vine growth and heavy set potential. Plantation Pride F1 is a distinct Cal Sweet F1 type with good shelf life. This is a very sweet watermelon variety – one of the best eating watermelons available and one of our best choices for a triploid pollinator.