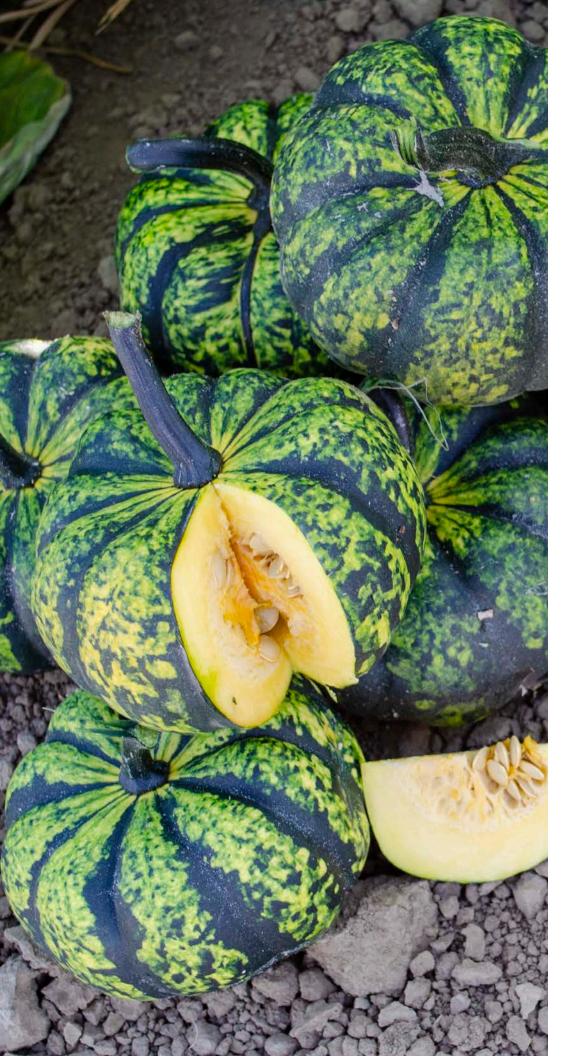

## Phantomita F1

Hybrid Pumpkin

- 8 oz.–1 lb. mini pumpkin
- Excellent for display
- Suitable for intensive or container growing

Color/Shape: Lime green with dark green speckles and dark green stripes along the ribs.

Fruit: 8 oz.–1 lb. fruit on average.

Maturity: 77-80 days from seed emergence.

Features: Plants are very productive and bear the fruit from the crown, similar to summer squash. Vines averaging only 2' long are suitable for intensive or container growing. Excellent for display and delicious eating. Average 12+ fruits/plant.