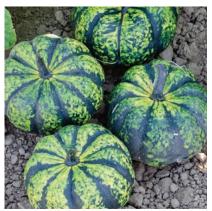

## Phantomita F1

Hybrid Pumpkin

- 8 oz.–1 lb. mini pumpkin
- Excellent for display
- Suitable for intensive or container growing

Color/Shape: Lime green with dark green speckles and dark green stripes along the ribs.

Fruit: 8 oz.–1 lb. fruit on average.

Maturity: 77-80 days from seed emergence.

Features: Plants are very productive and bear the fruit from the crown, similar to summer squash. Vines averaging only 2' long are suitable for intensive or container growing. Excellent for display and delicious eating. Average 12+ fruits/plant.