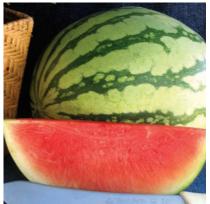

## Pee Dee Sweet F1

Hybrid Triploid Red Flesh Watermelon (WT-04-51)

- High brix and outstanding flavor
- Very dark, red flesh
- Good disease tolerance

Exterior/Interior: This oval shaped watermelon weighs 16-22 lbs. and exhibits a tiger striped rind and bright red flesh.

Maturity: 72-75 days.

Tolerances: Tolerant to Fusarium Wilt and Gummy Stem Blight.

Features: Pee Dee Sweet F1 is a hybrid, triploid watermelon with early maturity and features a tiger striped rind pattern. This watermelon's very dark, red flesh has high brix with small seed pips and outstanding flavor.