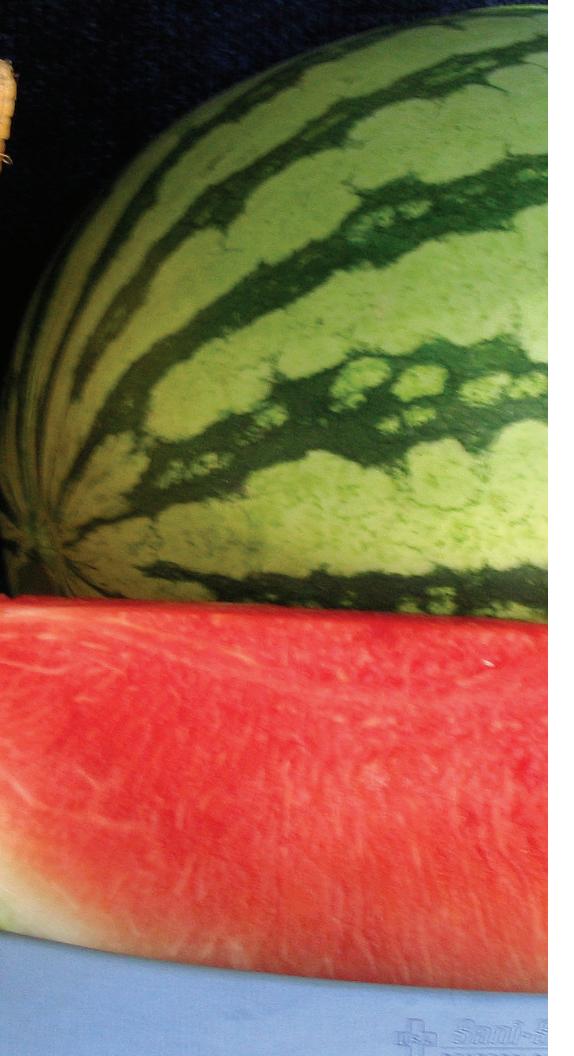

## Pee Dee Sweet F1

Hybrid Triploid Red Flesh Watermelon (WT-04-51)

- High brix and outstanding flavor
- Very dark, red flesh
- Good disease tolerance

Exterior/Interior: This oval shaped watermelon weighs 16-22 lbs. and exhibits a tiger striped rind and bright red flesh.

Maturity: 72-75 days.

Tolerances: Tolerant to Fusarium Wilt and Gummy Stem Blight.

Features: Pee Dee Sweet F1 is a hybrid, triploid watermelon with early maturity and features a tiger striped rind pattern. This watermelon's very dark, red flesh has high brix with small seed pips and outstanding flavor.