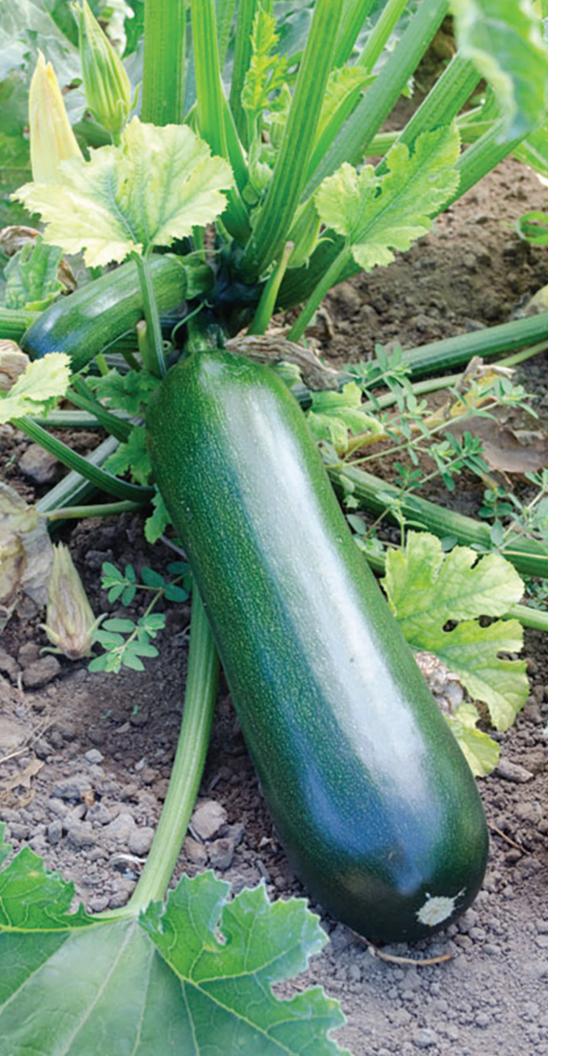

## Obsidian F1

Hybrid Green Zucchini Summer Squash (HZS-03-847)

- Very early maturity
- Highly productive
- Extensive disease tolerances

Color/Shape: This zucchini squash has a dark green color and an elongated shape.

Maturity: Very early maturity of 45-50 days.

Tolerances: Tolerant to Zucchini Yellow Mosaic Virus, Squash Leaf Curl Virus and Powdery Mildew 2.

Features: Obsidian F1 is a hybrid zucchini squash similar to Ambassador with strong qualities and an open bush habit. This zucchini squash variety is highly productive and has an extensive disease tolerance package.