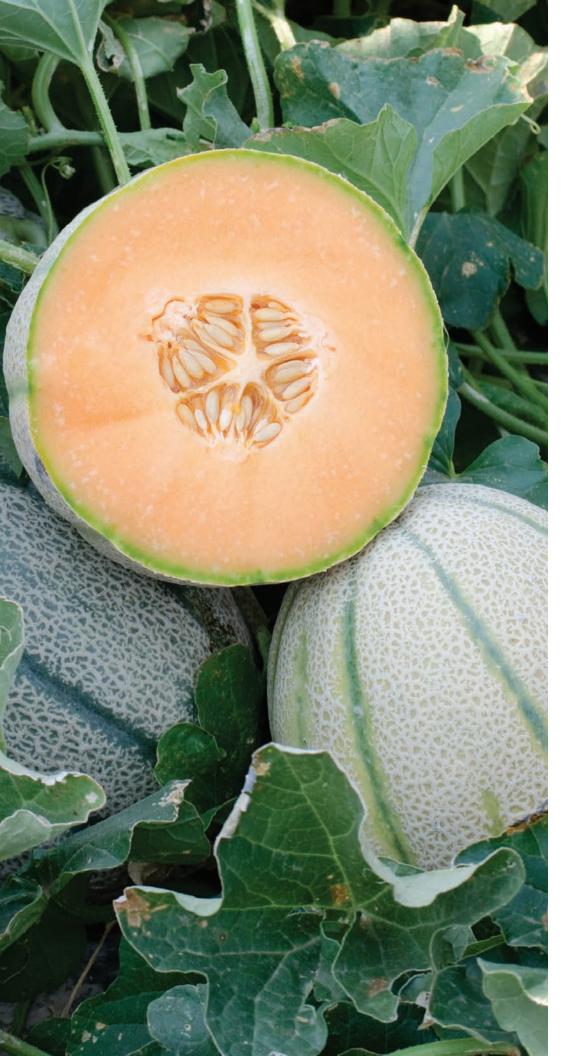

## Napoli F1

Hybrid Tuscan Cantaloupe (TM-10-57)

- 14-16% brix and fantastic flavor
- Tight cavity and great leaf canopy
- Good disease tolerances
- Suited for the fresh market

Fruit: (3-3.5 lbs.) Slightly oval shape with coarse/ropey netting and naked suture. Bright orange flesh and compact cavity.

Maturity: 77-80 days.

Tolerances: Tolerant to Fusarium wilt race 1, Powdery Mildew Race 1 and 2, Strong Podi Virus resistance.

Features: Napoli F1 is a hybrid, Tuscan type melon that features a high brix, bright orange flesh with a tight cavity and a vigorous vine with a terrific canopy for fruit protection. Pick at 1/2 to 3/4 slip.