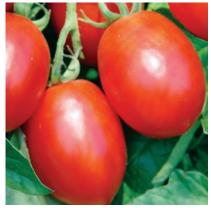

## Mochomo F1

Hybrid Indeterminate Roma/Saladette Tomato (IRT-06-334)

- High yields
- Vigorous growth
- Excellent disease package
- Indeterminate

Size/Shape: Saladette or Roma Shape, 160-180 grams.

Production Cycle: Any climate tomatoes are grown. Greenhouse year round.

Tolerances: Tobacco Mosaic Virus, Verticillium Wilt, Fusarium Wilt Race 3, Tomato Spotted Wilt Virus, Tomato Yellow Leaf Curl Virus.

Features: Mochomo F1 is a 160-180 gram Indeterminate Roma/Saladette tomato with a strong and compact plant habit and excellent fruit quality. High yields and an ideal disease package.

Fruit are dense & dark red. This variety expresses vigorous growth with large leaves for ultimate sunburn protection. The very latest variety with three important disease tolerances—TSWV, TYLCV, and F3 – Ideal for Mexico.