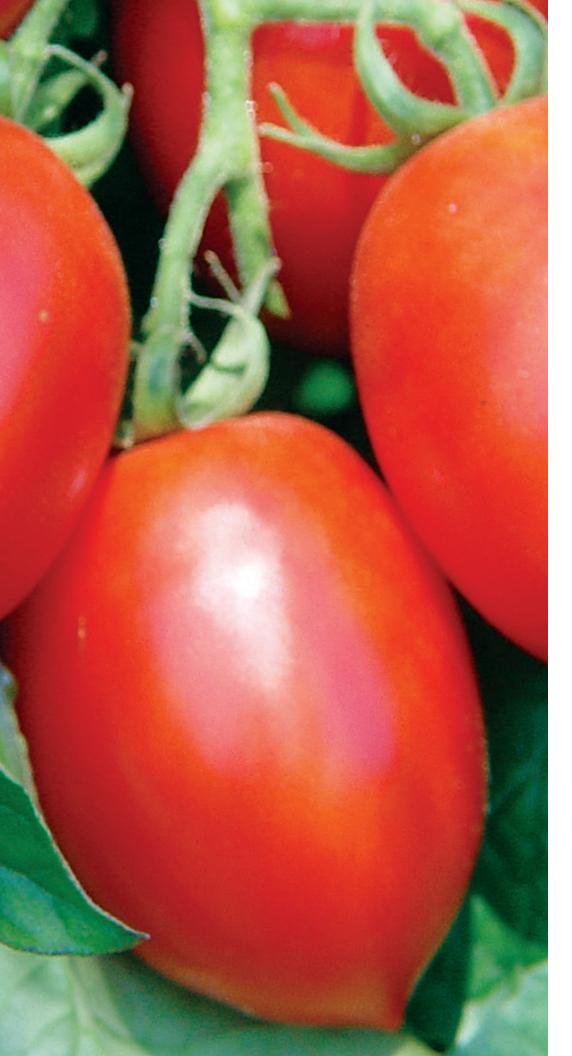

## Mochomo F1

Hybrid Indeterminate Roma/Saladette Tomato (IRT-06-334)

- High yields
- Vigorous growth
- Excellent disease package
- Indeterminate

Size/Shape: Saladette or Roma Shape, 160-180 grams.

Production Cycle: Any climate tomatoes are grown. Greenhouse year round.

Tolerances: Tobacco Mosaic Virus, Verticillium Wilt, Fusarium Wilt Race 3, Tomato Spotted Wilt Virus, Tomato Yellow Leaf Curl Virus.

Features: Mochomo F1 is a 160-180 gram Indeterminate Roma/Saladette tomato with a strong and compact plant habit and excellent fruit quality. High yields and an ideal disease package.

Fruit are dense & dark red. This variety expresses vigorous growth with large leaves for ultimate sunburn protection. The very latest variety with three important disease tolerances—TSWV, TYLCV, and F3 – Ideal for Mexico.