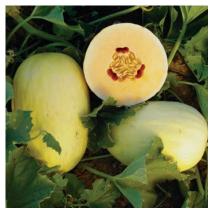

## Lilly F1

Hybrid Crenshaw Mixed Melon (CM-03-07)

- Unbelievable taste
- High brix up to 17%
- Good disease tolerance

Fruit: (6-8 lbs.) This Crenshaw melon has a pale yellow exterior at maturity. This melon's light orange flesh with high brix and Crenshaw flavor makes for an unbelievable taste.

Maturity: 75-77 days.

Tolerances: Tolerant to powdery Mildew Race 1 and 2, Melon Mosaic Virus and Potato Mosaic Virus.

Features: Lilly F1 Hybrid is a Crenshaw melon with a great taste and brix up to 17%. Lilly is a classic Crenshaw melon with a fruit weight of 6-8 lbs.