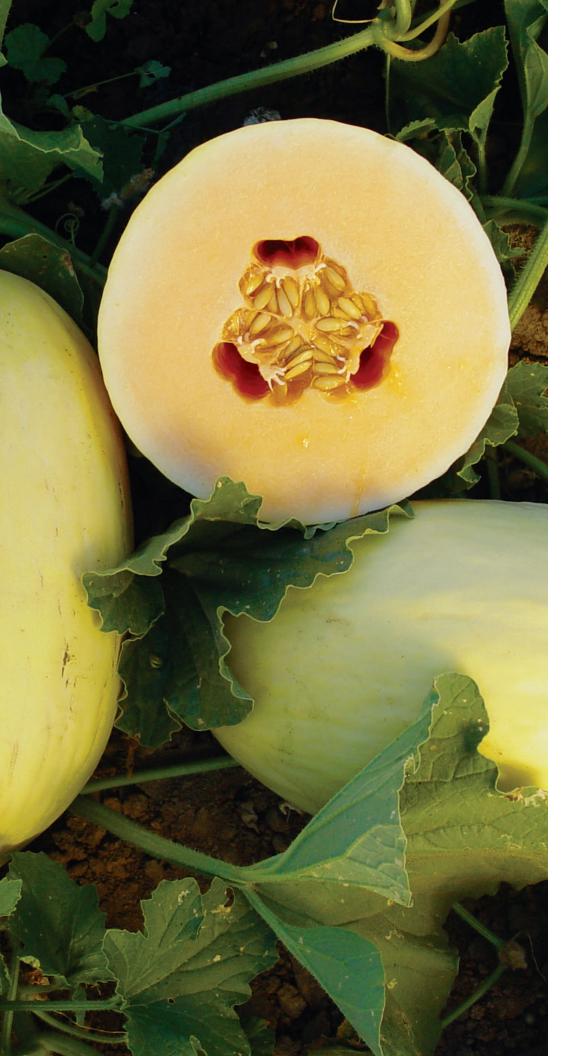

## Lilly F1

Hybrid Crenshaw Mixed Melon (CM-03-07)

- Unbelievable taste
- High brix up to 17%
- Good disease tolerance

Fruit: (6-8 lbs.) This Crenshaw melon has a pale yellow exterior at maturity. This melon's light orange flesh with high brix and Crenshaw flavor makes for an unbelievable taste.

Maturity: 75-77 days.

Tolerances: Tolerant to powdery Mildew Race 1 and 2, Melon Mosaic Virus and Potato Mosaic Virus.

Features: Lilly F1 Hybrid is a Crenshaw melon with a great taste and brix up to 17%. Lilly is a classic Crenshaw melon with a fruit weight of 6-8 lbs.