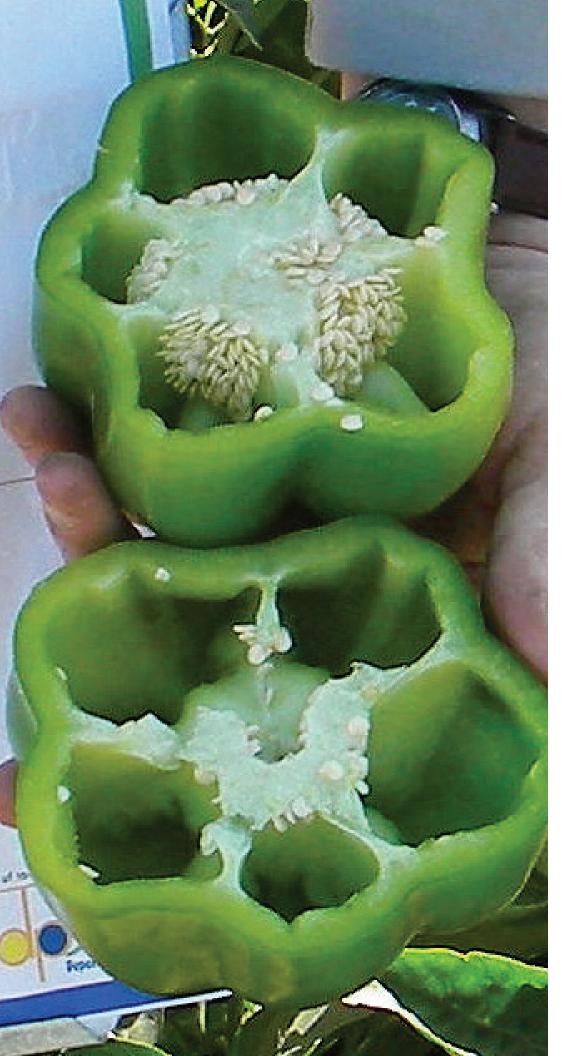

## Leopard F1

Hybrid Blocky Bell Sweet Pepper (BP-09-78)

- Excellent for fresh markets
- Thick walls and good for stuffing
- Wide disease tolerance

Color/Shape: This hybrid Bell Pepper is green to red.

Fruit: This pepper has 5 lobes with thick walls.

Maturity: Mid-season maturity.

Features: Leopard F1 features a strong plant habit with good foliage. Thick, walls, good for stuffing. Tolerant to TMV, BLS, PVY. Excellent for the fresh market.

Dedicated to providing the highest quality seed to growers worldwide.