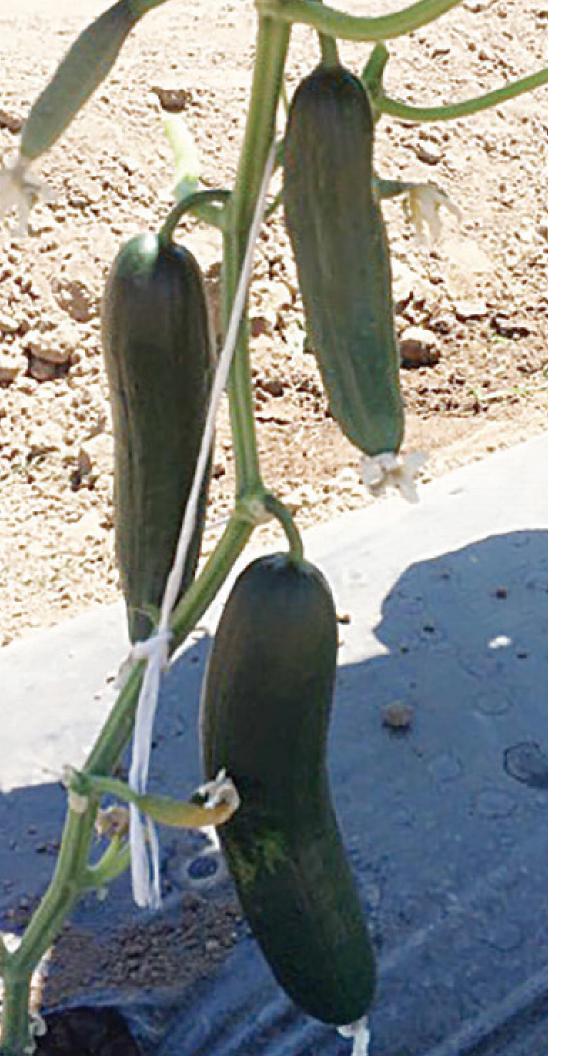

## Krackle F1

Hybrid Slicing Cucumber (CUC-17-515)

- Consistent fruit set
- A snacking cucumber
- Great disease tolerances

Plant: This Parthenocapic cucumber has a consistent setting of fruit for continued harvesting.

Tolerances: Tolerance to PRSV, Sc, WMV, ZYMV, ALS, CMV, PM, DM.

Features: A snacking cucumber for greenhouse cultivation but may also be grown outdoors. Harvest daily for best results and pick at 4 to 5".