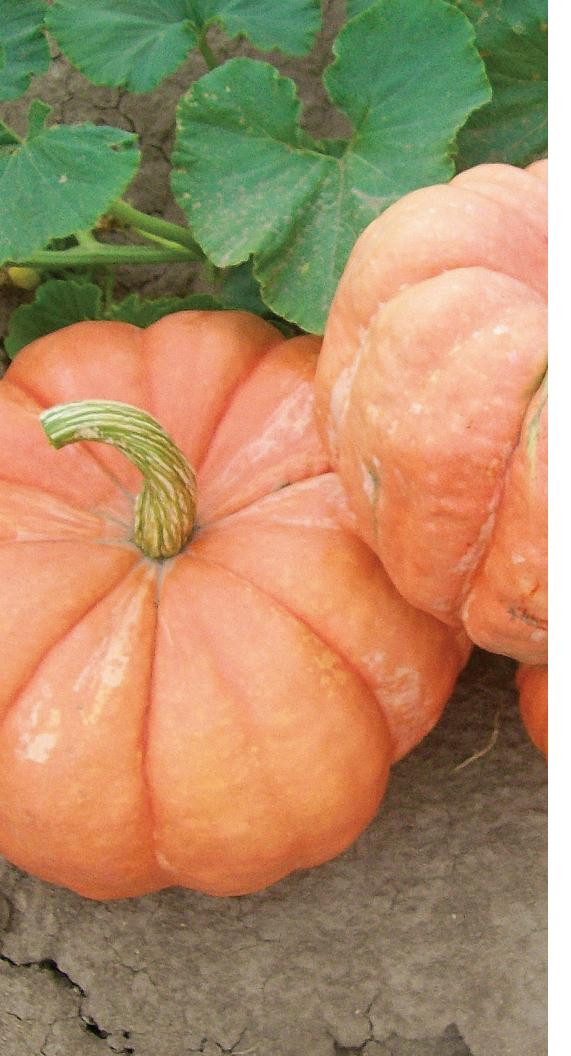

## Indian Doll F1

Hybrid Pumpkin (PMK-10-22)

- Exotic appearance
- Great eating deeporange, sweet flesh
- PM and DM tolerance

Color/Shape: Deep ribbing with an almost square appearance. Deeporange exterior and deep-orange, sweet flesh.

Fruit: 20-24 lbs.

Maturity: 100 days.

Tolerances: Excellent Powdery Mildew tolerance and strong Downy Mildew tolerance.

Features: Indian Doll F1 features a deep-orange color and an almost square appearance. Indian Doll's deep-orange, sweet flesh can be used for Pies, soup, and gourmet culinary delights. Full vine plant habit. This pumpkin goes well with autumn decorations.