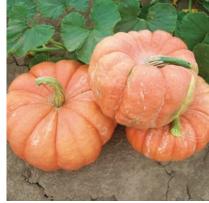

## Indian Doll F1

Hybrid Pumpkin (PMK-10-22)

- Exotic appearance
- Great eating deeporange, sweet flesh
- PM and DM tolerance

Color/Shape: Deep ribbing with an almost square appearance. Deeporange exterior and deep-orange, sweet flesh.

Fruit: 20-24 lbs.

Maturity: 100 days.

Tolerances: Excellent Powdery Mildew tolerance and strong Downy Mildew tolerance.

Features: Indian Doll F1 features a deep-orange color and an almost square appearance. Indian Doll's deep-orange, sweet flesh can be used for Pies, soup, and gourmet culinary delights. Full vine plant habit. This pumpkin goes well with autumn decorations.