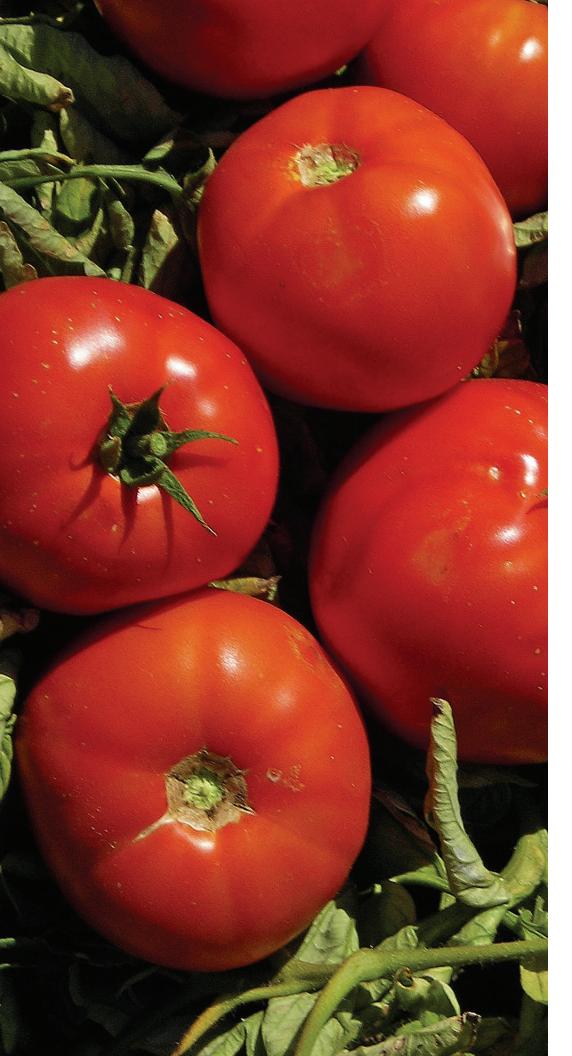

## Hooty F1

Hybrid Determinate Open Field Round Tomato (DT-05-152)

- High lycopene content
- Strong yields
- Extremely dark red coloring
- Determinate

Size/Shape: Flattened globe shape, 220-230 g fruit weight.

Production Cycle: Open field, spring, summer and fall.

Features: Hooty F1 is a hybrid, determinate, open field tomato with extremely dark red coloring. High lycopene and high yields make this variety a strong contender.