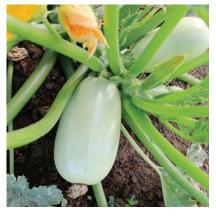

## Grey Griller F1

Hybrid Round Zucchini Summer Squash (HSS-11-914)

- Great for the grill
- Great for edible or novelty use
- Good intermediate resistances

Color/Shape: This pale green-grey zucchini summer squash features an oval egg shape. Works well in combination with Green Griller F1 and Yellow Grenade F1.

Maturity: 38 days from germination.

Tolerances: Intermediate resistance to ZYMV. and PMR.

Features: Grey Griller F1 summer squash is rectangular in shape and when sliced the long way, is perfect to put on the grill and will not be difficult to turn over. Also makes an excellent novelty squash. Grey Griller F1 features a low, open bush habit with low spine count. A strong producer.