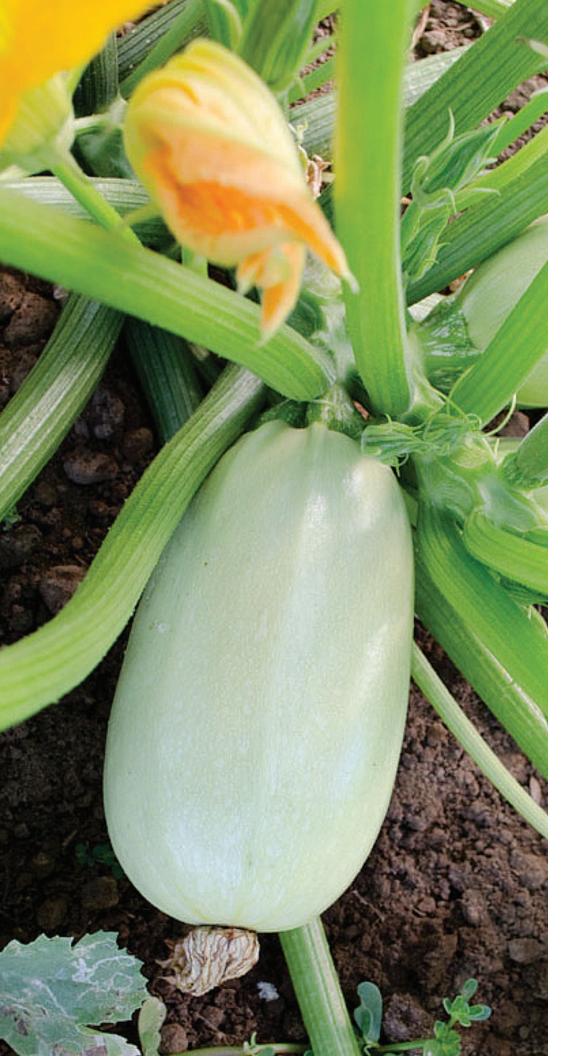

## Grey Griller F1

Hybrid Round Zucchini Summer Squash (HSS-11-914)

- Great for the grill
- Great for edible or novelty use
- Good intermediate resistances

Color/Shape: This pale green-grey zucchini summer squash features an oval egg shape. Works well in combination with Green Griller F1 and Yellow Grenade F1.

Maturity: 38 days from germination.

Tolerances: Intermediate resistance to ZYMV. and PMR.

Features: Grey Griller F1 summer squash is rectangular in shape and when sliced the long way, is perfect to put on the grill and will not be difficult to turn over. Also makes an excellent novelty squash. Grey Griller F1 features a low, open bush habit with low spine count. A strong producer.