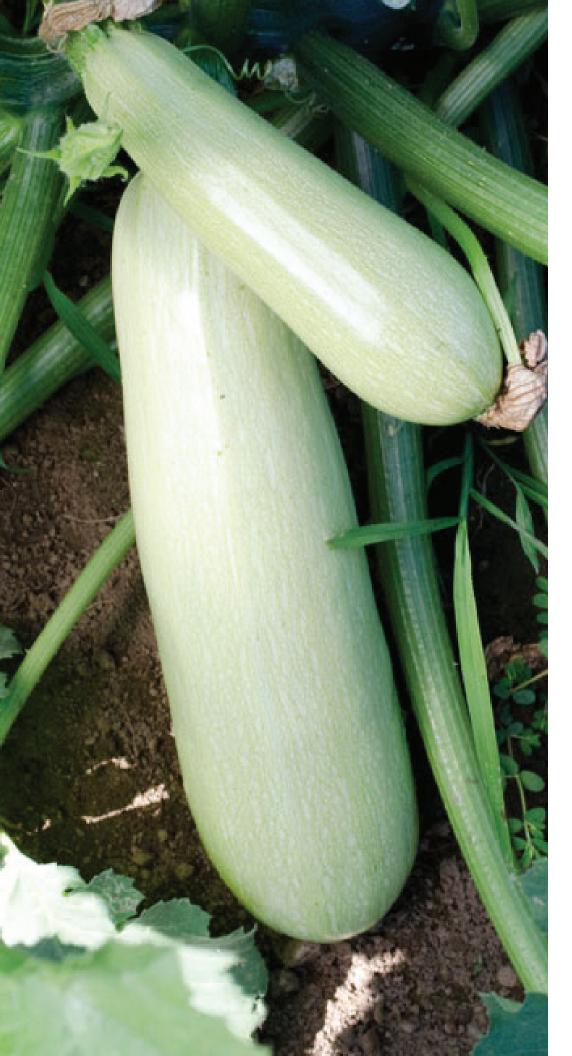

## Greybeard F1

Hybrid Grey Zucchini Summer Squash (HZS-03-853)

- Highly productive
- Uniform, smooth fruit
- Good disease tolerances

Color/Shape: This zucchini squash has a speckled grey/green color with a cylindrical, bulbous shape.

Maturity: Main season maturity.

Tolerances: Tolerant to Squash Leaf Curl Virus and Podi Viruses.

Features: Greybeard F1 is a hybrid, grey zucchini squash with strong qualities. Greybeard's plants are compact and highly productive and features an open habit for easy harvest. This grey zucchini squash variety offers uniform, smooth fruit with good color.