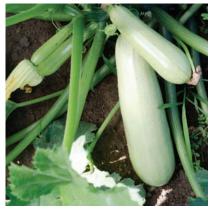

## Greybeard F1

Hybrid Grey Zucchini Summer Squash (HZS-03-853)

- Highly productive
- Uniform, smooth fruit
- Good disease tolerances

Color/Shape: This zucchini squash has a speckled grey/green color with a cylindrical, bulbous shape.

Maturity: Main season maturity.

Tolerances: Tolerant to Squash Leaf Curl Virus and Podi Viruses.

Features: Greybeard F1 is a hybrid, grey zucchini squash with strong qualities. Greybeard's plants are compact and highly productive and features an open habit for easy harvest. This grey zucchini squash variety offers uniform, smooth fruit with good color.