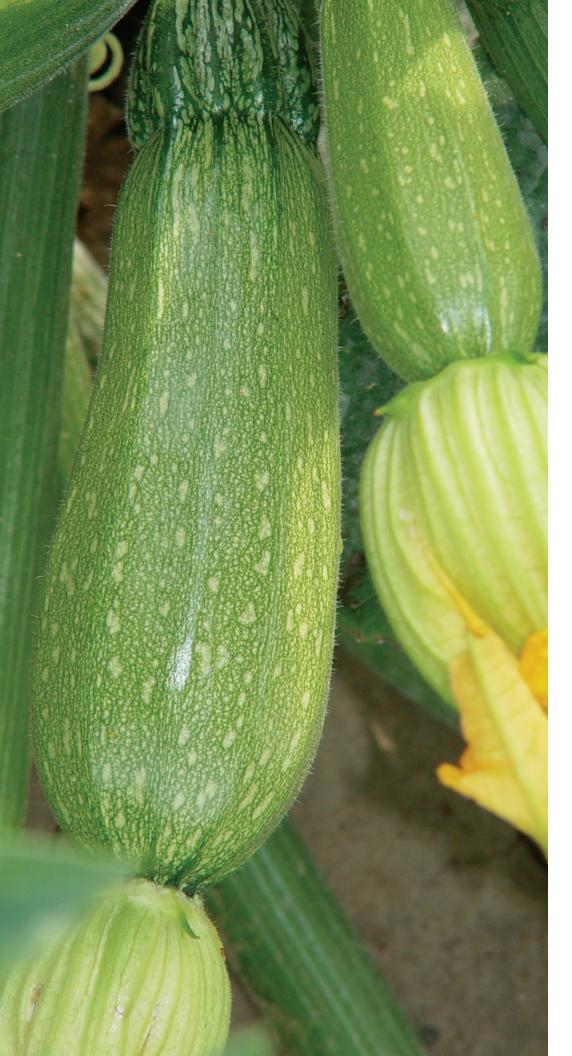

## Grey F1

Hybrid Grey Zucchini Summer Squash (HZS-06-882)

- 45 days
- Outstanding for Mexico production
- High production and easy harvest
- Expanded disease tolerance

Color/Shape: Grey F1 exhibits a grey background with green scribbling and elongated light bulb.

Maturity: 45 days.

Tolerances: Has shown tolerance to several podi viruses.

Features: Grey F1 is a hybrid, grey zucchini squash. This is an outstanding variety for Mexico production areas. Expanded disease tolerance gives Grey F1 durability and high production. An open bush habit makes this variety easy to harvest.