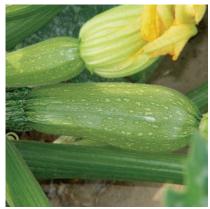

## Grey F1

Hybrid Grey Zucchini Summer Squash (HZS-06-882)

- 45 days
- Outstanding for Mexico production
- High production and easy harvest
- Expanded disease tolerance

Color/Shape: Grey F1 exhibits a grey background with green scribbling and elongated light bulb.

Maturity: 45 days.

Tolerances: Has shown tolerance to several podi viruses.

Features: Grey F1 is a hybrid, grey zucchini squash. This is an outstanding variety for Mexico production areas. Expanded disease tolerance gives Grey F1 durability and high production. An open bush habit makes this variety easy to harvest.