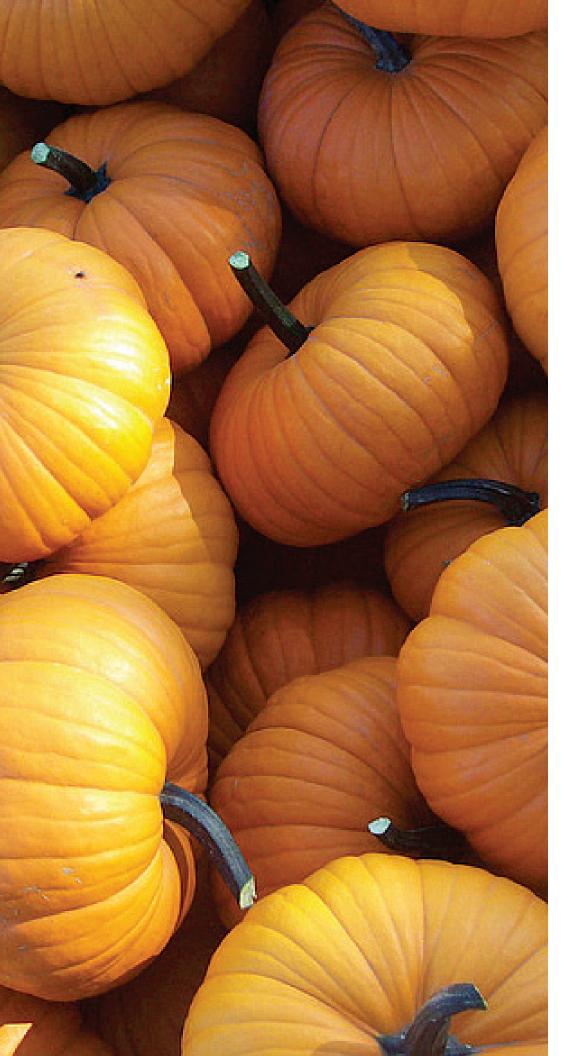

## Flatso F1

Hybrid Pumpkin (PMK-10-12)

- Ornamental or edible pumpkin
- Excellent yields
- Perfect for roadside stands and farmers markets

Color/Shape: Burnt orange skin with dark handle. Flat, oval shape with moderate ribbing.

Fruit: 6-8 lbs.

Maturity: 85 days from seed emergence.

Features: Flatso F1 is an excellent yielder and is ideal for an edible or novelty colored pumpkin. Semi-bush plant habit. This low profile pumpkin is an excellent addition to farm markets and roadside stands.