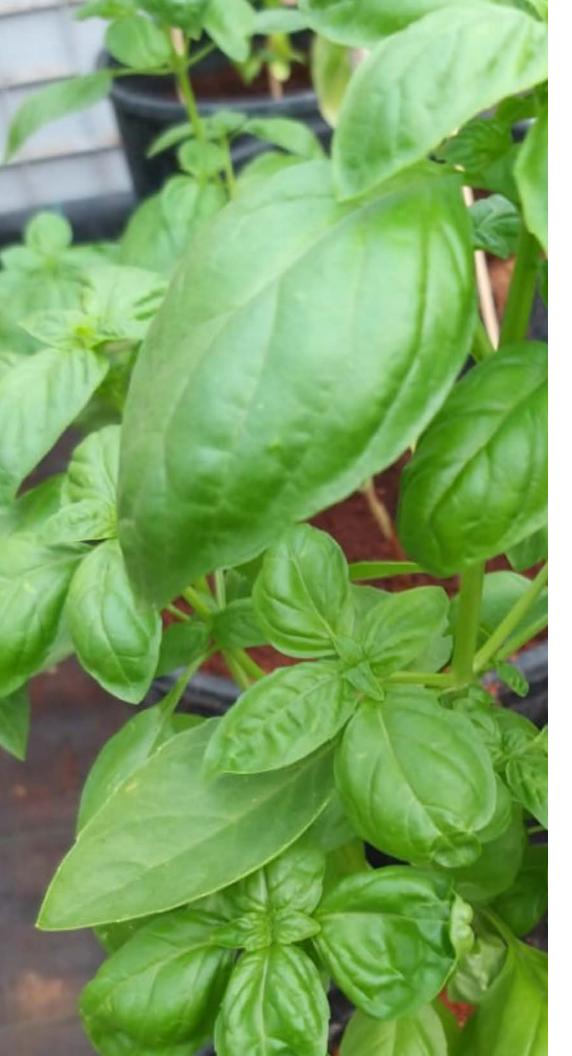

## Fiona F1

Basil (BA-19-1702)

- Intermediate resistance to Downey Mildew
- Genovese type
- Does well in high temperature

Color/Shape: Fiona Basil is bright green in color.

Type: Fiona Basil is a Genovese type.

Resistances: Intermediate resistance to Downey Mildew.

Features: Good for soil, pot, greenhouse and open field production. Does well in high temperature.

Genovese type NON - Downey Mildew Resistant Fiona Basil Genovese type Downey Mildew Resistant