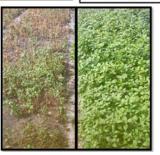

Resistances: Intermediate resistance to Downey Mildew.

Features: Good for soil, pot, greenhouse and open field production. Does well in high temperature.

Genovese type NON - Downey Mildew Resistant Fiona Basil Genovese type Downey Mildew Resistant