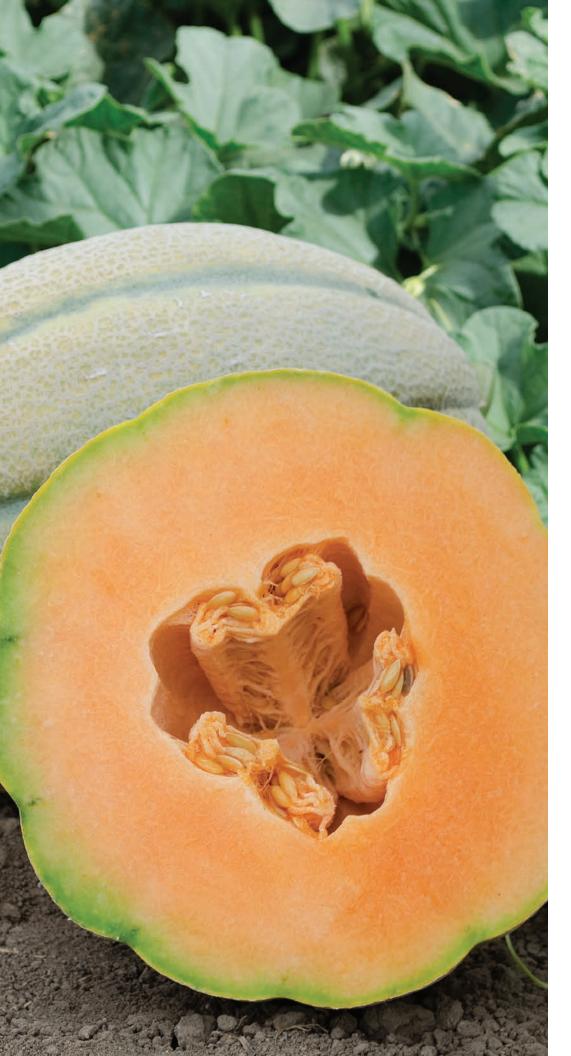

## El Gordo F1

Hybrid Tuscan Cantaloupe Type Melon (TM-11-78)

- Super-sized, 15-20 lbs.
- Excellent flavor and foliage canopy
- Good disease tolerances

Fruit: (15-20 lbs.) Large, oval shape with medium, ropey netting and naked sutures. Medium orange, slightly musky flesh. Excellent flavor and foliage canopy.

Maturity: 85 days. Early for its size.

Tolerances: Intermediate tolerance to Powdery Mildew 2, WMV.

Features: This giant melon can be for juicing or bragging rights for the largest melon. Can weigh up to 30 lbs. with a very small seed cavity and excellent flavor. Excellent resistance to Powdery Mildew and Watermelon Mosaic Virus.