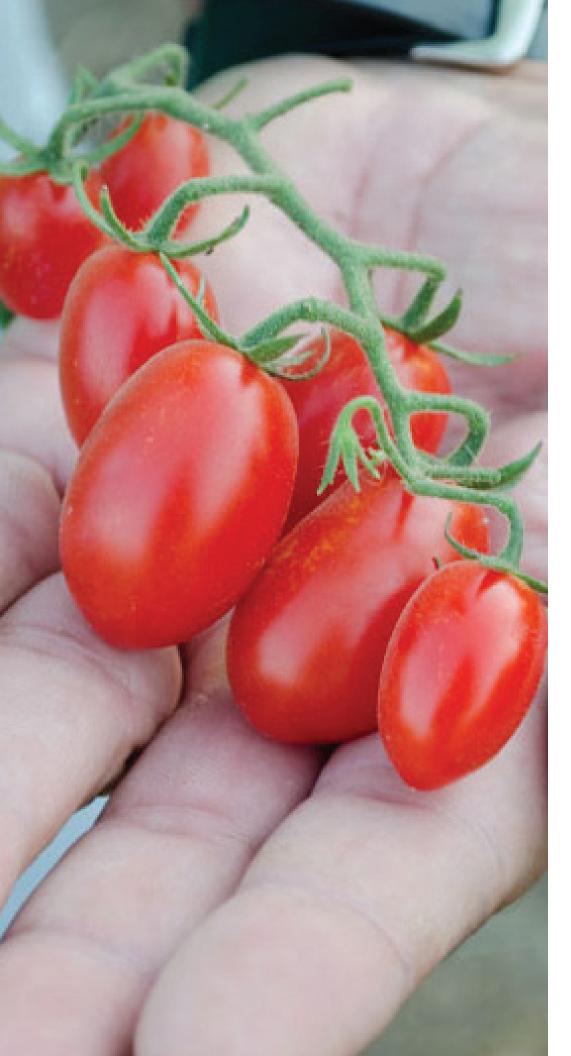

## Dolce Vita F1

Hybrid Indeterminate Cherry Tomato (ICT-12-515)

- Very sweet with high brix
- High yielding
- Excellent disease tolerances
- Indeterminate

Size/Shape: This tomato has a 10-15 g fruit weight.

Production Cycle: For greenhouse cultivation.

Tolerances: Highly resistant to Tomato Mosaic Virus, Fusarium and Verticillium.

Features: Dolce Vita F1 Hybrid tomato is very high yielding and can be harvested as a single fruit or in clusters. Dolce Vita F1 has a very sweet taste with brix running over 11.