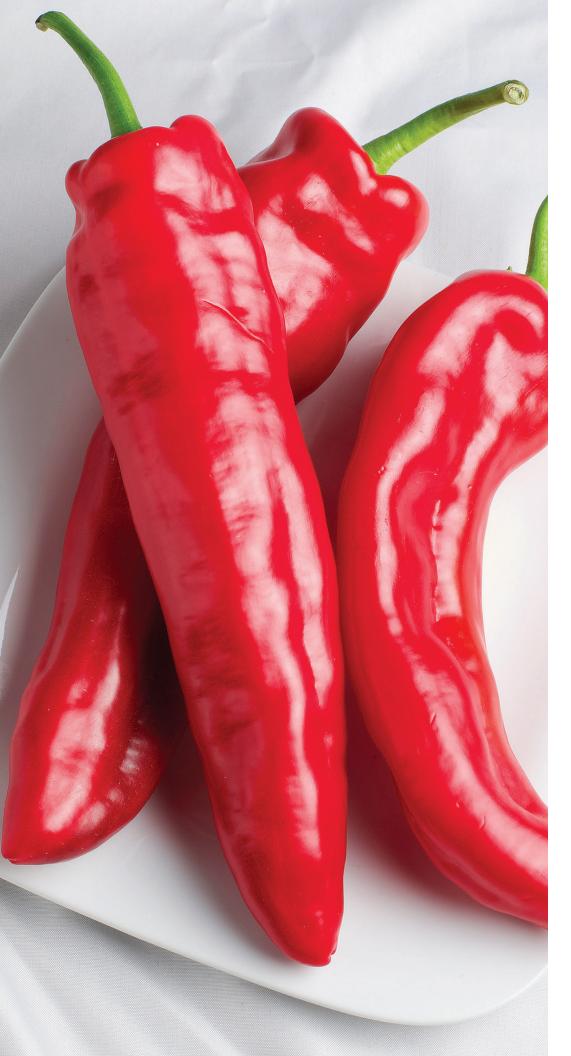

## Dolce Rojo F1

Hybrid Corno Di Toro Type Pepper (SP-13-228)

- Spicy-sweet, delicious fruit
- Good resistances
- Vigorous plant

Color/Shape: Dolce Rojo F1 is a spicysweet, red Corno di Toro type that features large sized (9.5 x 3") fruit.

Production: Suitable for greenhouse or open field production.

Maturity: Dark green turning to deep red at maturity.

Resistances: Highly resistant to Mild Mottle and Tobamo Virus Race 1 and 2.

Features: Dolce Rojo F1 is a Corno di Toro type that features a vigorous plant with good fruit set. Crisp, spicy-sweet flesh. Contains high vitamin A and C content.