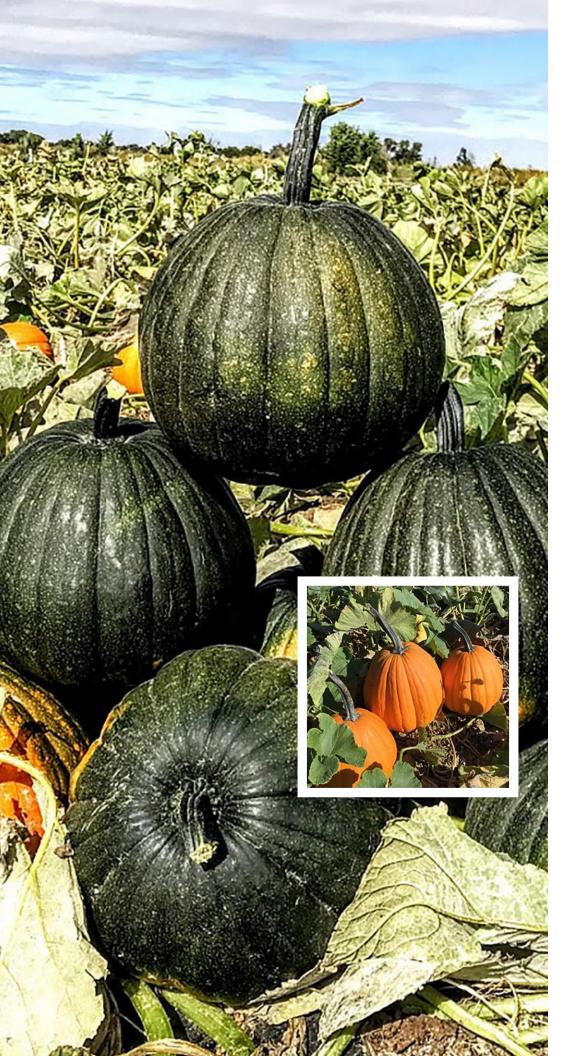

## Dark Night F1

Hybrid Pumpkin

- Holds dark color if picked early
- Excellent yields
- Long shelf life
- Semi-bush habit

Color/Shape: Dark Night exhibits an oval shape with moderate ribbing. This variety will hold dark green/black color when picked early. Attractive orange colored skin with dark handle if picked later.

Fruit: 8-12 lbs.

Maturity: 100 days from seed emergence

Tolerances: Powdery Mildew.

Features: Dark Night exhibits a dark green/black color if picked early and an attractive orange color if picked later. This pumpkin features excellent yields with a long shelf life and a semibush habit.