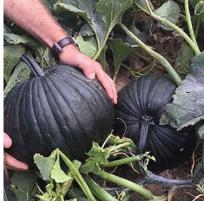

## Dark Night F1

Hybrid Pumpkin

- Holds dark color if picked early
- Excellent yields
- Long shelf life
- Semi-bush habit

Color/Shape: Dark Night exhibits an oval shape with moderate ribbing. This variety will hold dark green/black color when picked early. Attractive orange colored skin with dark handle if picked later.

Fruit: 8-12 lbs.

Maturity: 100 days from seed emergence

Tolerances: Powdery Mildew.

Features: Dark Night exhibits a dark green/black color if picked early and an attractive orange color if picked later. This pumpkin features excellent yields with a long shelf life and a semibush habit.