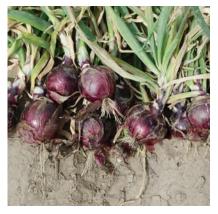

## Cherry Mountain F1

Hybrid Intermediate/Long Day Onion (DPR-3072)

- Large sized, uniform bulbs
- Brilliant dark red color
- Excellent storage capabilities
- Highly single centered

Size/Shape: Large, round bulbs that are uniform in shape with a refined neck.

Skin/Flesh: Brilliant dark red flesh and highly single centered.

Production System: Plant in early spring.

Maturity: Late maturity.

Features: Cherry Mountain F1 Hybrid is a large, brilliant colored, dark red Grano onion with excellent storage capabilities. This variety produces round bulbs that are uniform in shape with a refined neck. Highly single centered. Ideal for the fresh market. Plant in early spring.