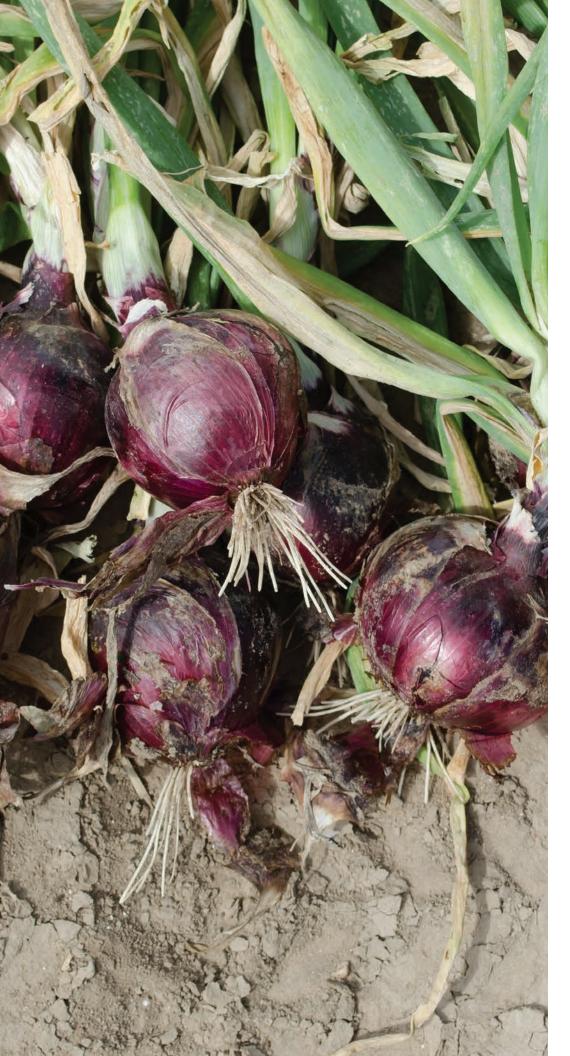

## Cherry Mountain F1

Hybrid Intermediate/Long Day Onion (DPR-3072)

- Large sized, uniform bulbs
- Brilliant dark red color
- Excellent storage capabilities
- Highly single centered

Size/Shape: Large, round bulbs that are uniform in shape with a refined neck.

Skin/Flesh: Brilliant dark red flesh and highly single centered.

Production System: Plant in early spring.

Maturity: Late maturity.

Features: Cherry Mountain F1 Hybrid is a large, brilliant colored, dark red Grano onion with excellent storage capabilities. This variety produces round bulbs that are uniform in shape with a refined neck. Highly single centered. Ideal for the fresh market. Plant in early spring.