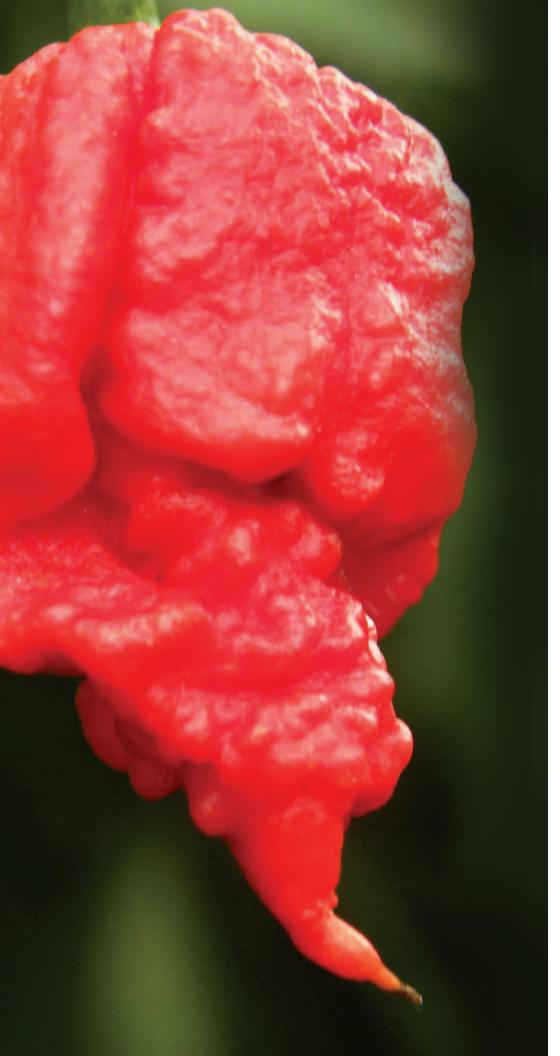

## Carolina Reaper F1

Hybrid Hot Pepper

- 30 fruit/plant average
- Distinctive shape
- Super hot

Color/Shape: Mature fruits are deep red and bumpy with a scorpion looking stinger on the end (appropriately so).

Fruit: Each plant will produce an average of 30 fruits, each measuring 2-3".

Maturity: 90-100 days to fruit, additional days to fully ripen (which can be done after harvest).

Features: The Scoville Heat Units scale had to be increased in 2013 to accommodate this variety. 1,640,000-2,200,000 SHU. Developed by Ed Currie, the plants can grow 4' tall and wide. The taste is described in the Guinness Book of World Records as: fruity sweet, immediately followed by the bite of 'molten lava'. Gloves should be worn when handling any part of the fruits when ripe.