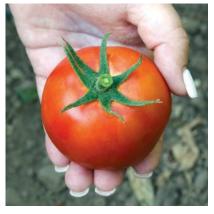

## Carina F1

Hybrid Indeterminate Cluster Round Tomato (ICT-13-574)

- Medium sized in 5-6 fruit clusters
- Intense red
- Excellent disease tolerances
- Indeterminate

Size/Shape: This vigorous plant produces clusters of 5-6, round fruit that exhibit an intense red at maturity. A medium sized tomato weighing 5.2-5.7 oz.

Production Cycle: Medium-early production cycle. Suitable for greenhouse cultivation.

Tolerances: HR: ToMV; Fol: 0,1; Va;Vd

IR: TYLCV; Ma; Mi; Mj

Features: Carina F1 Hybrid tomato features beautiful, intense red, medium sized tomatoes in clusters of 5-6 fruit.