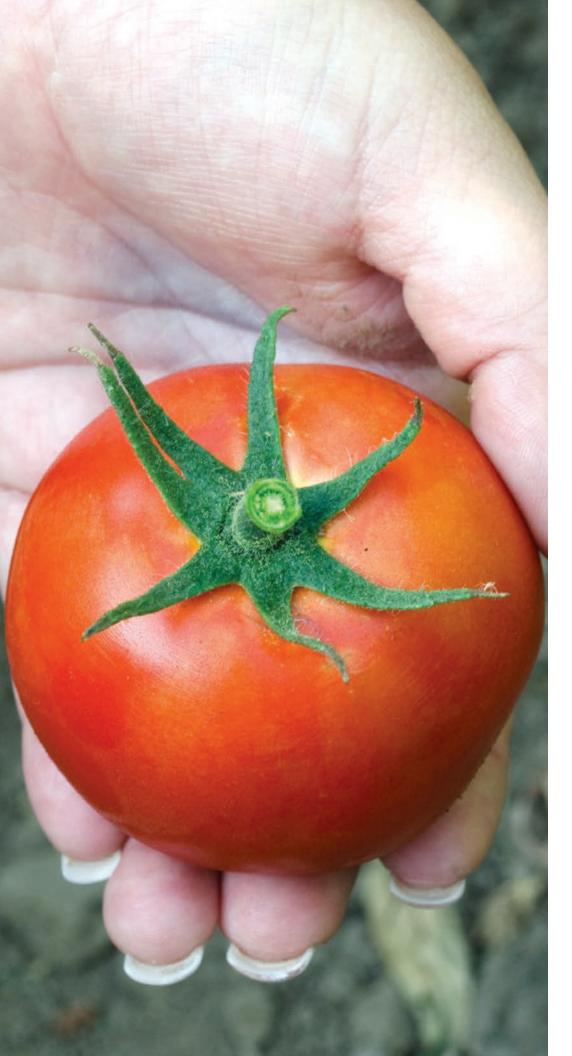

## Carina F1

Hybrid Indeterminate Cluster Round Tomato (ICT-13-574)

- Medium sized in 5-6 fruit clusters
- Intense red
- Excellent disease tolerances
- Indeterminate

Size/Shape: This vigorous plant produces clusters of 5-6, round fruit that exhibit an intense red at maturity. A medium sized tomato weighing 5.2-5.7 oz.

Production Cycle: Medium-early production cycle. Suitable for greenhouse cultivation.

Tolerances: HR: ToMV; Fol: 0,1; Va;Vd

IR: TYLCV; Ma; Mi; Mj

Features: Carina F1 Hybrid tomato features beautiful, intense red, medium sized tomatoes in clusters of 5-6 fruit.