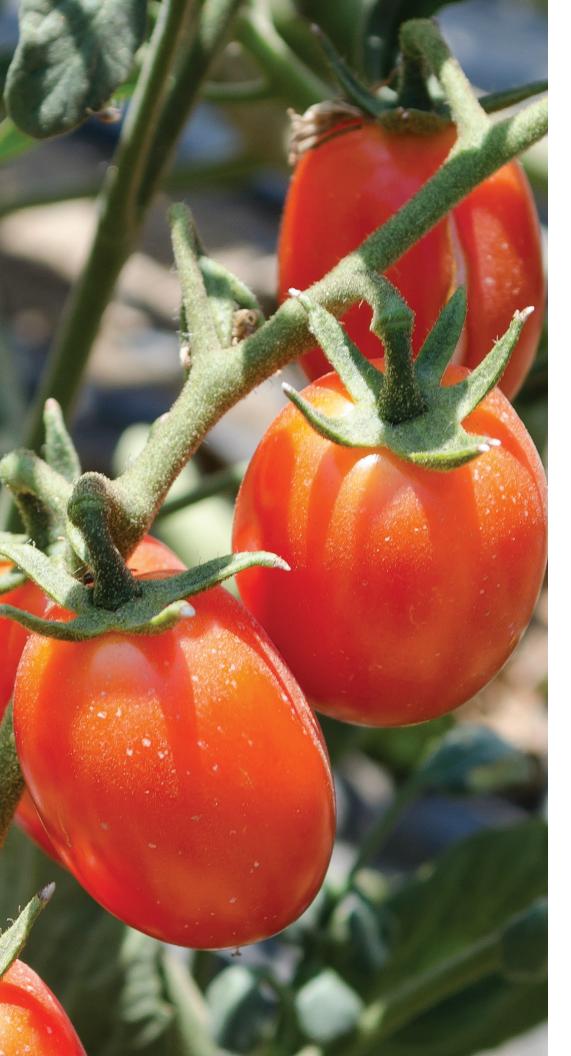

## Candy Bell F1

Hybrid Determinate Grape Shape Tomato (SDCT-06-335)

- Sweet as candy with a brix of over 9
- Virtually seedless fruit
- Excellent shipper

Size/Shape: Grape shape, 9 to 14 gram fruit weight.

Tolerances: Resistant to Fusarium and Verticillium.

Features: Candy Bell F1 is as sweet as candy with a high brix reading of over 9. This tomato features firm, virtually seedless fruit with a bright red color and pleasant texture. An excellent shipper. Strong plant habit that is suitable for low stake culture and can withstand harsh weather conditions.