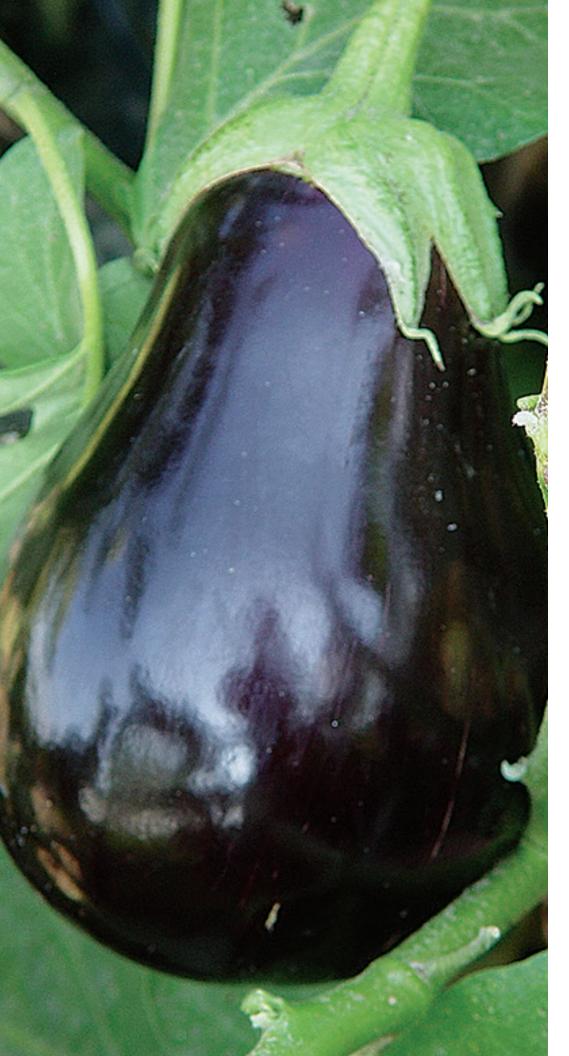

## Campana Negra F1

Hybrid Eggplant (EP-17-44)

- High yields
- Uniform, oval fruit
- Strikingly beautiful

Fruit/Plant: Campana Negra F1 is 15/18-7/10 cm in size with an oblong shape that is shiny black in color. This eggplant has a 450-500 g fruit weight.

Production System: This eggplant is suited for open field or greenhouse production.

Maturity: 76-79 days.

Features: Campana Negra F1 is a new hybrid eggplant with uniform, oval fruit and green calyx. Its fruit features black, glossy skin that is both firm and attractive. This variety of eggplant is very high yielding.