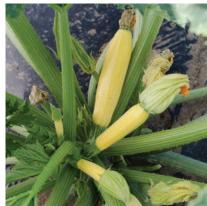

## Butta F1

Hybrid Yellow Zucchini Summer Squash (HZS-06-886)

- Unbelievably uniform
- Beautiful creamy color
- Doesn't show the scarring of darker varieties

Color/Shape: Light lemon yellow with slight stem ridges.

Maturity: 45 days.

Tolerances: Has shown tolerance to several podi viruses.

Features: Butta F1 is a hybrid, yellow zucchini squash. Unbelievably uniform, this cream colored zucchini does not show the scaring that darker varieties exhibit. Blocky, long fruit cut to a nice ivory-white flesh—a striking package when boxed. This will be an excellent addition to any squash growers program.