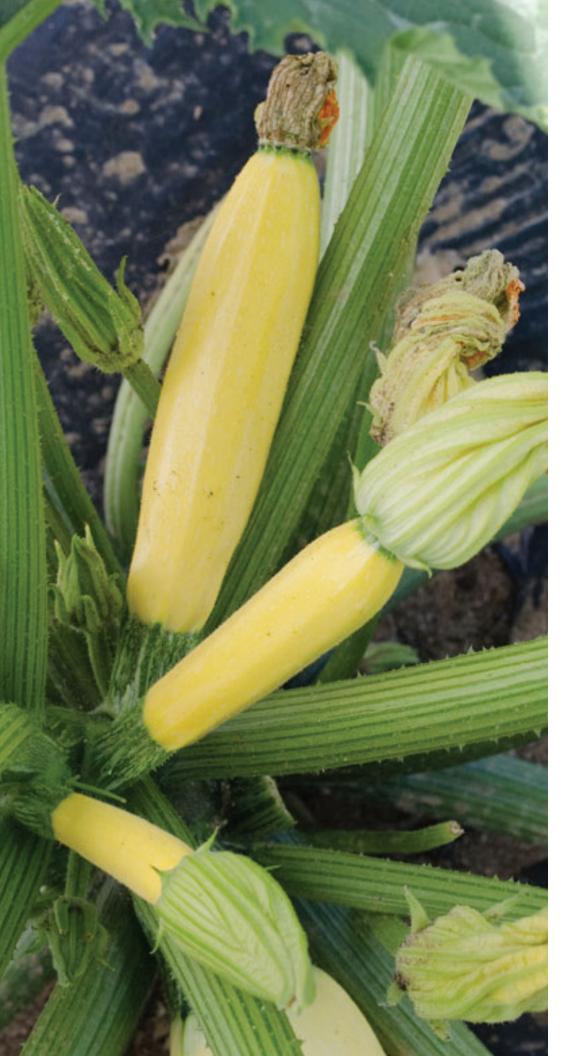

## Butta F1

Hybrid Yellow Zucchini Summer Squash (HZS-06-886)

- Unbelievably uniform
- Beautiful creamy color
- Doesn't show the scarring of darker varieties

Color/Shape: Light lemon yellow with slight stem ridges.

Maturity: 45 days.

Tolerances: Has shown tolerance to several podi viruses.

Features: Butta F1 is a hybrid, yellow zucchini squash. Unbelievably uniform, this cream colored zucchini does not show the scaring that darker varieties exhibit. Blocky, long fruit cut to a nice ivory-white flesh—a striking package when boxed. This will be an excellent addition to any squash growers program.