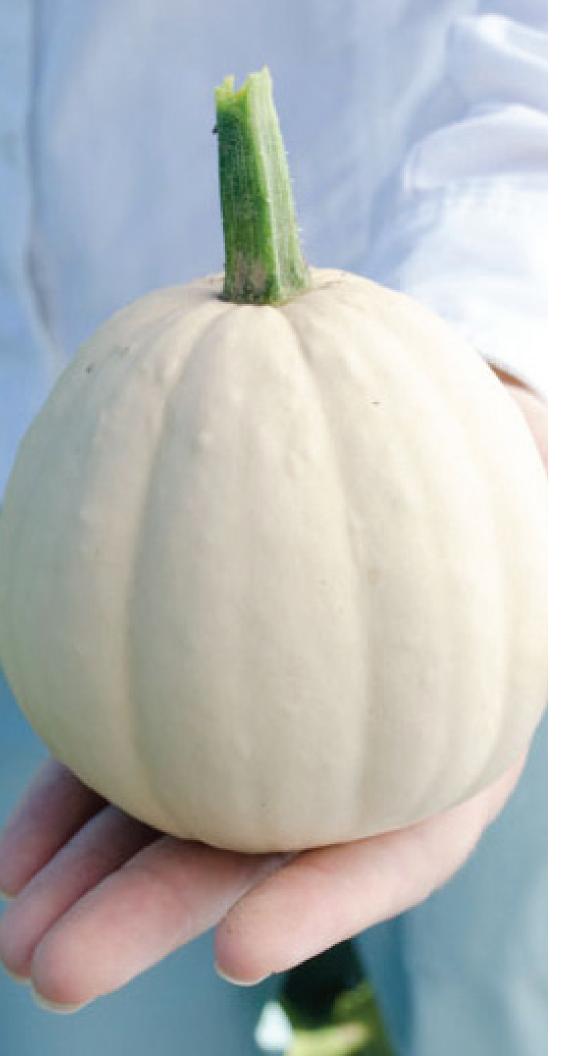

## Buffy Doll F1

Hybrid Pumpkin (HWS-08-893)

- Good for ornamental or edible use
- Long shelf life
- Good disease tolerances

Color/Shape: White/Beige or buttery coloring, round shape.

Maturity: 75 days.

Tolerances: Powdery Mildew Races 1 & 2, Podi virus group.

Features: Buffy F1 is mini winter squash. Very long lasting shelf life of 6-8 months if not longer. Nice white to beige coloring. Trailing vine habit, extremely high quality flesh that is high sugary type. Ornamental or edible usage is perfect for this pint size squash.