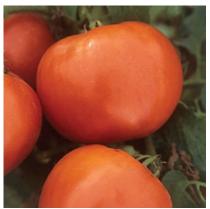

## Booty F1

Hybrid Determinate Open Field Round Tomato (DT-05-151)

- Strong yields
- Wonderful flavor
- Ideal for East Coast production
- Determinate

Size/Shape: Round shape, 180-200 grams.

Production Cycle: Open field, spring, summer and fall.

Features: Booty F1 is a hybrid, determinate, open field tomato characterized by strong yields. Fruit are dark red and firm with good tomato taste. A beautiful tomato that has wonderful flavor and is perfect for East Coast production.