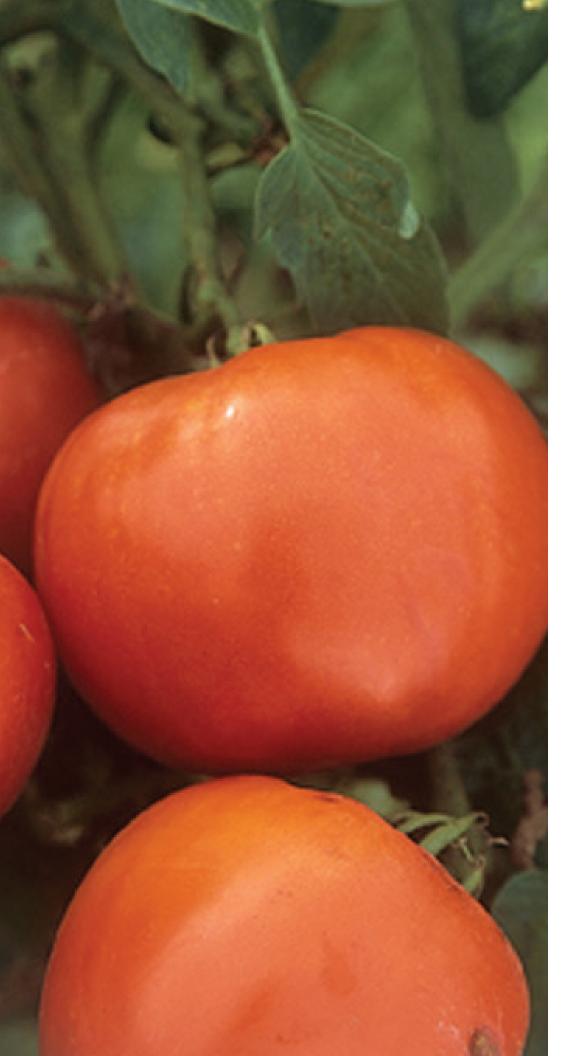

## Booty F1

Hybrid Determinate Open Field Round Tomato (DT-05-151)

- Strong yields
- Wonderful flavor
- Ideal for East Coast production
- Determinate

Size/Shape: Round shape, 180-200 grams.

Production Cycle: Open field, spring, summer and fall.

Features: Booty F1 is a hybrid, determinate, open field tomato characterized by strong yields. Fruit are dark red and firm with good tomato taste. A beautiful tomato that has wonderful flavor and is perfect for East Coast production.