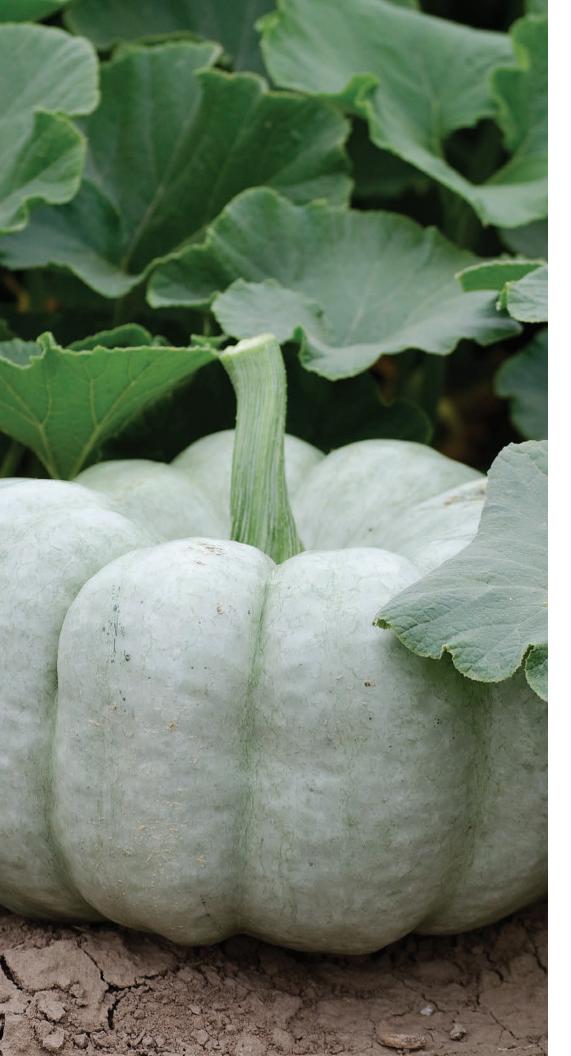

## Blue Doll F1

Hybrid Pumpkin (PMK-10-21)

- Exotic appearance
- Great eating deeporange, sweet flesh
- PM and DM tolerance

Color/Shape: Deep ribbing with an almost square appearance. Exotic Blue exterior and deep-orange, sweet flesh.

Fruit: 20-24 lbs.

Maturity: 100 days with prolific

plant cover.

Tolerances: Good Powdery Mildew tolerance and strong Downy Mildew tolerance.

Features: Blue Doll F1 features an exotic blue color and an almost square appearance with deep ribbing. Blue Doll's deep-orange, sweet flesh can be used for Pies, soup, and gourmet culinary delights. Full vine plant habit. The perfect pumpkin to be sold alongside Porcelain Doll F1.