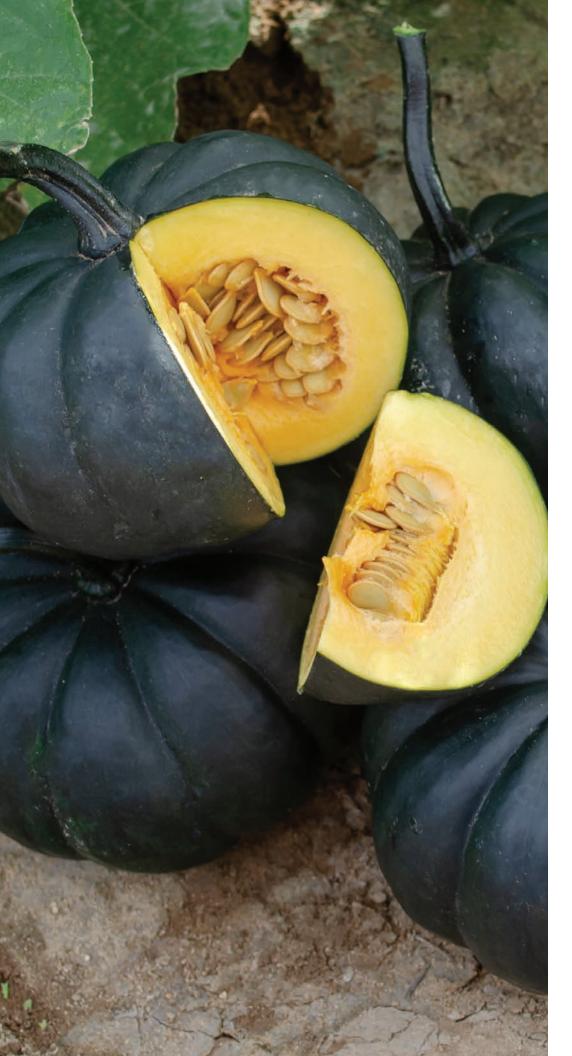

## Black Kat F1

Hybrid Pumpkin (PMK-18-52)

- 8 oz.–1 lb. mini pumpkin
- Excellent for display
- Powdery Mildew resistant

Color/Shape: Black Kat F1 Hybrid Pumpkin is very dark green with a classic shape with deep ridges. Will start to turn orange after approx. 2 months of storage.

Fruit: 8 oz. – 1 lb. fruit weight.

Maturity: 77 days. Plant no earlier than June 22.

Tolerances: Powdery Mildew Race 2, WMV tolerance.

Features: Black Kat F1 is a great personal size hybrid pumpkin that has a semi-bush habit and is a very good producer. This pumpkin combines a stunning look with a great classic shape that can be used for both ornamental and edible purposes. Black Kat F1 is just the right size for restaurant use and excellent for display.