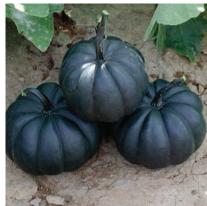

## Black Kat F1

Hybrid Pumpkin (PMK-18-52)

- 8 oz.–1 lb. mini pumpkin
- Excellent for display
- Powdery Mildew resistant

Color/Shape: Black Kat F1 Hybrid Pumpkin is very dark green with a classic shape with deep ridges. Will start to turn orange after approx. 2 months of storage.

Fruit: 8 oz. – 1 lb. fruit weight.

Maturity: 77 days. Plant no earlier than June 22.

Tolerances: Powdery Mildew Race 2, WMV tolerance.

Features: Black Kat F1 is a great personal size hybrid pumpkin that has a semi-bush habit and is a very good producer. This pumpkin combines a stunning look with a great classic shape that can be used for both ornamental and edible purposes. Black Kat F1 is just the right size for restaurant use and excellent for display.