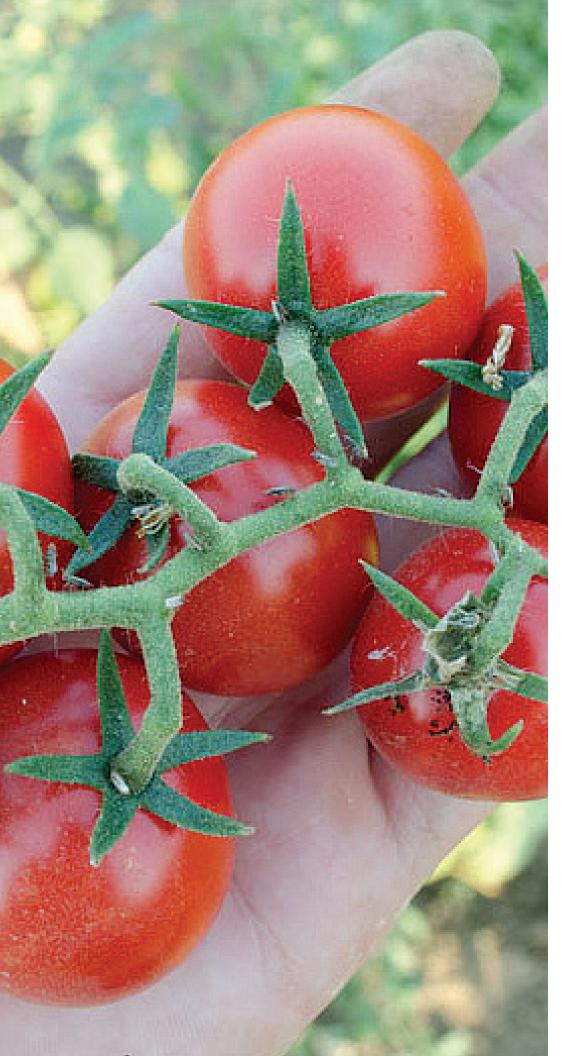

## Baby Cakes F1

Hybrid Determinate Baby Tomato (DCT-09-408)

- Classic tomato taste
- Very early maturity
- Good disease tolerances
- Determinate

Size/Shape: Globe shape, 30-50 gram fruit weight.

Production Cycle: Open field spring, summer and fall.

Tolerances: Fusarium 2 and Verticillium. TMV in test. Also resistant to cracking and high heat.

Features: Baby Cakes F1 is a hybrid, determinate, baby tomato with very early maturity. Beyond its early maturity, this variety offers one of the greatest taste treats of all time. Baby Cakes F1 tastes like a classic tomato. This variety cannot be equaled and demands a premium on produce shelves.