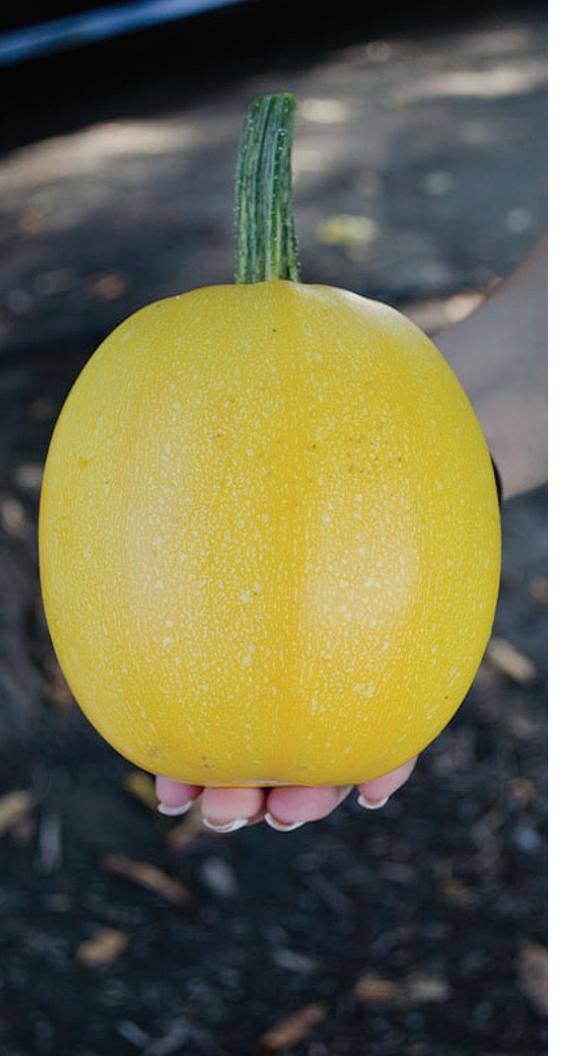

## Angel Hair F1

Hybrid Spaghetti Winter Squash (HWS-04-871)

- Personal sized squash
- Sweet, pasta type interior
- Great flavor

Color/Shape: This squash is yellow colored with an egg shape.

Maturity: 88 days.

Features: Angel Hair F1 is a personal sized hybrid vegetable spaghetti squash weighing only 1.5-2 lbs. Here it is – a personal or double serving sized vegetable spaghetti squash featuring a sweet, pasta-type interior with great flavor!