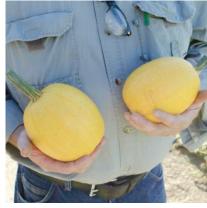

## Angel Hair F1

Hybrid Spaghetti Winter Squash (HWS-04-871)

- Personal sized squash
- Sweet, pasta type interior
- Great flavor

Color/Shape: This squash is yellow colored with an egg shape.

Maturity: 88 days.

Features: Angel Hair F1 is a personal sized hybrid vegetable spaghetti squash weighing only 1.5-2 lbs. Here it is – a personal or double serving sized vegetable spaghetti squash featuring a sweet, pasta-type interior with great flavor!