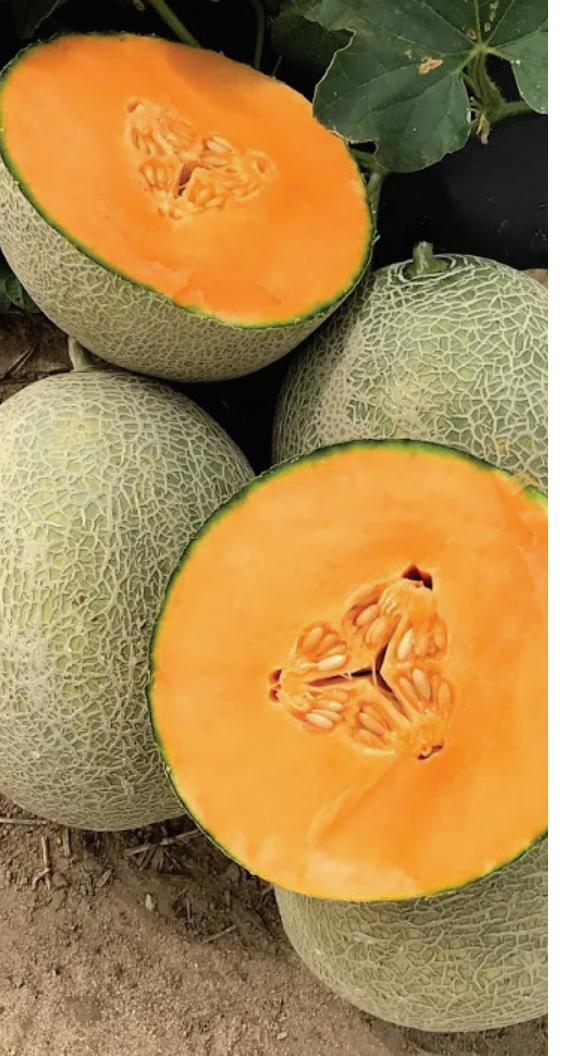

## Amber Gold F1

Hybrid Long Shelf Life Cantaloupe Type Melon (LSL-1756)

- Extra Long shelf life
- High brix
- Excellent shipping capabilities

Fruit: (5-6 lbs.) Amber Gold F1 Hybrid Melon is a large LSL melon that exhibits a round to slightly oval shape with good coarse netting. Bright orange, very firm flesh with a compact cavity.

Maturity: 80-85 days

Tolerances: Tolerant to Fusarium Wilt 0, 1, and 2, Powdery Mildew Race 1 and 2, and Papaya Ring Spot Virus.

Features: Amber Gold F1 Hybrid extra long shelf life melon features a high brix (17-19%) and high yields of uniform, marketable fruit. Excellent shipping capabilities. Non-slip.