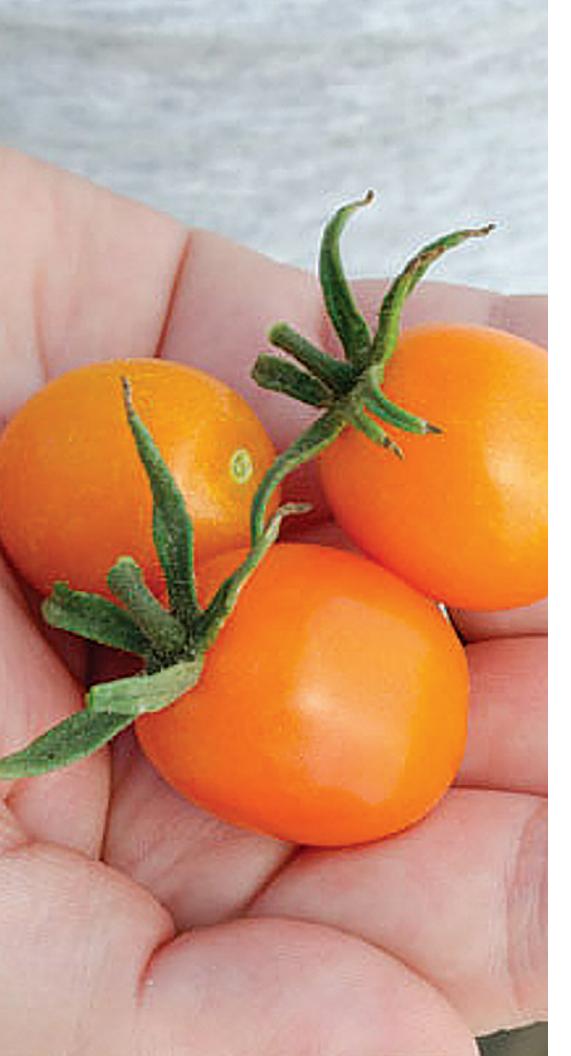

## Amarillo F1

Hybrid Indeterminate Cherry Tomato (ICT-02-40)

- Early maturity
- Outstanding taste
- Good disease package
- Indeterminate

Size/Shape: This tomato has a 11 g fruit weight and a round shape.

Production Cycle: This cherry/cocktail tomato seed variety is suitable for all season.

Tolerances: Tolerant to Tobacco Mosaic Virus, Verticillium Wilt and Fusarium Wilt.

Features: Amarillo F1 is a hybrid, golden, indeterminate cherry/cocktail tomato that can be grown in a greenhouse or open field with excellent leaf cover. Featuring a taste that is outstanding, Amarillo's fruit changes from yellow to gold with maturity with 20-80 fruit per cluster. This is an early maturing tomato – just 75 days.