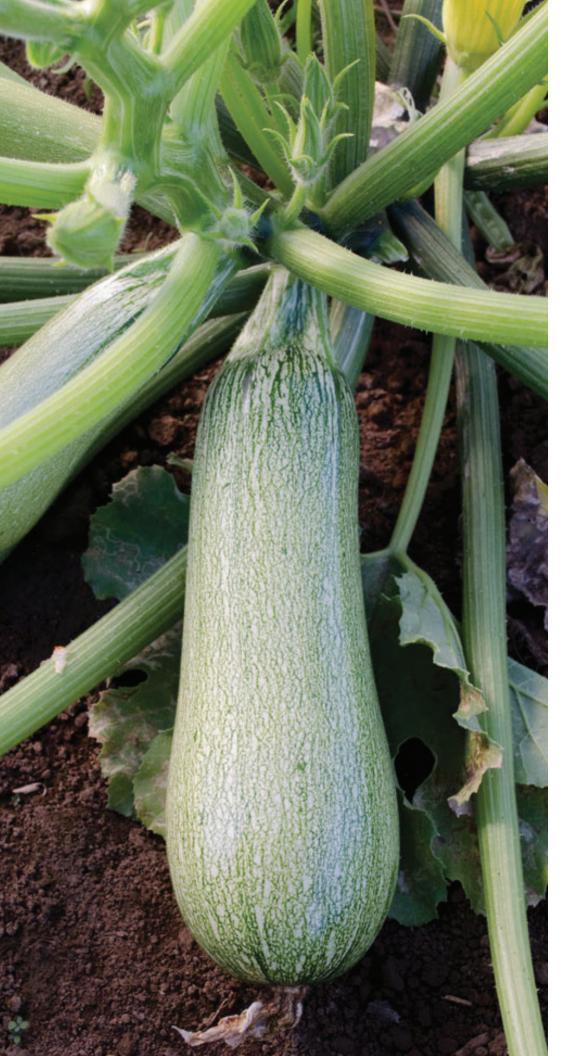

## Adora F1

Hybrid Grey Summer Squash (HSS-10-901)

- Very cold tolerant
- Reliable and prolific
- Extensive disease package

Fruit: Adora F1 exhibits the perfect grey- green color with small stripes and is slightly bulbous in shape. The excellent setting fruits are 14 x 3.5 cm in size. Adora F1 is very cold tolerant.

Plant: Strong plant with upright habit and good fruit cover.

Maturity: Medium early maturity.

Tolerances: Resistant to ZYMV, WMV and tolerant to CMV.

Features: Adora F1 is a reliable and prolific hybrid grey squash that features an improved cold tolerance that is better than most other commercial varieties.