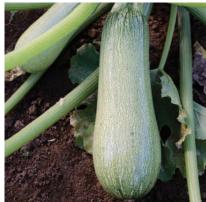

## Adora F1

Hybrid Grey Summer Squash (HSS-10-901)

- Very cold tolerant
- Reliable and prolific
- Extensive disease package

Fruit: Adora F1 exhibits the perfect grey- green color with small stripes and is slightly bulbous in shape. The excellent setting fruits are 14 x 3.5 cm in size. Adora F1 is very cold tolerant.

Plant: Strong plant with upright habit and good fruit cover.

Maturity: Medium early maturity.

Tolerances: Resistant to ZYMV, WMV and tolerant to CMV.

Features: Adora F1 is a reliable and prolific hybrid grey squash that features an improved cold tolerance that is better than most other commercial varieties.