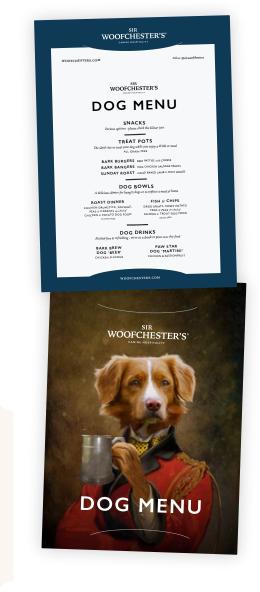

# YOUR DOG MENU

#### USE OUR ONLINE MENU GENERATOR

We'll produce formatted A5 menus with your business logo or name. You choose the products and prices. Simply print and update as often as you need.

#### USE OUR MENU HOLDERS

We have laminated menu holders and premium clipboards available - these ensure prominence and durability for your dog menus.