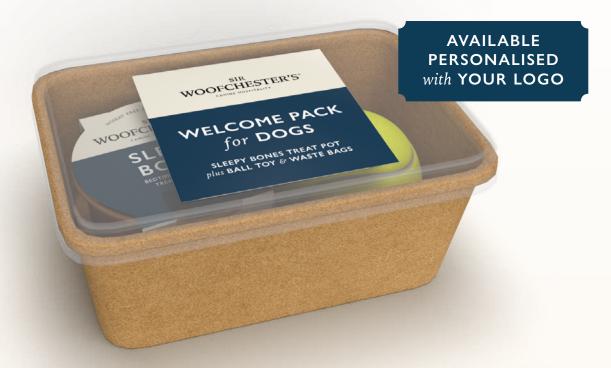

# HOLIDAY WELCOME PACK

An ideal complimentary check-in gift for dog owners, creating an extra-special first impression

#### SLEEPY BONES BEDTIME & RELAXATION TREAT POT plus BALL TOY & WASTE BAGS

Create huge added value for your customers  $\cdot$  Specially formulated treats with relaxtion herbs  $\cdot$ Recyclable packaging  $\cdot$  Waterproof container can be reused as a water bowl or other purposes