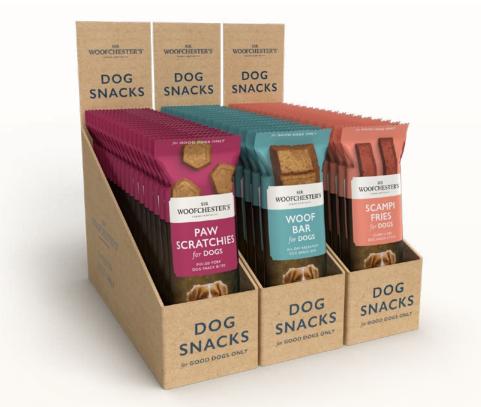

#### DOG SNACKS

'Bar Snacks' for dogs, great flavours in a convenient size for treating

## **DOG SNACKS**

'Bar Snacks' for dogs, great flavours in a convenient size for treating.

#### PAW SCRATCHIES PULLED PORK DOG SNACK BITES

WOOF BAR ALL DAY BREAKFAST DOG SNACK BAR

#### SCAMPI FRIES

SCAMPI & PEA DOG SNACK STICKS

Convenient Shelf Ready Packs of 12 'grab bags' · Replicates bestselling pub snacks · New softer treat style · Very high scoring palatability & popularity with all ages & breeds of dogs · Grain free and made with natural ingredients