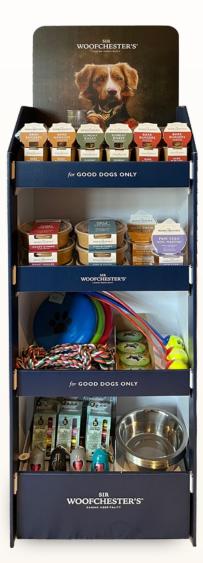

# POINT OF SALE

**MENU HOLDERS** Semi-permanent (laminated) with a slot for your

personalised menu

**CDU** Countertop Display Unit

A5 SIGNAGE

**FSDU** Freestanding Display Unit

#### CANINE STATION RETAIL DISPLAY

Specially designed for lodge parks & tourist attractions, containing a range of holidaying canine essentials. Usually located in the reception area or shop. Alternatively it may feature within the Food & Beverage area.

# ACCESSORIES

**DOG BOWL** for indoor & outdoor use

WASTE BAGS SCENTED & BIODEGRADABLE for bedrooms or retailling

MDC DOG 'PARKING' HOOK Attach one to each outside table

ECO BAG DISPENSER & REFILLS

great for outside spaces