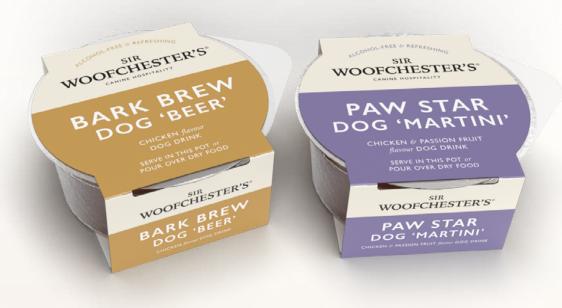

### **DOG DRINKS**

Alcohol free & refreshing - serve as a drink or pour over dry food

#### BARK BREW DOG 'BEER' PA CHICKEN FLAVOUR

#### PAW STAR DOG 'MARTINI' CHICKEN & PASSIONFRUIT

Enable your customers to make a fuss over their dog with Sir Woofchester's Britishmade canine beverages · Ready-to-drink recyclable packaging that dogs drink from directly · Easy for your staff and no special storage or chilling required · Higher scoring palatability than all other dog beverages tested through Sir Woofchester's · Unique recipes from specialist ingredients that seek to recreate the equivalent human beverages