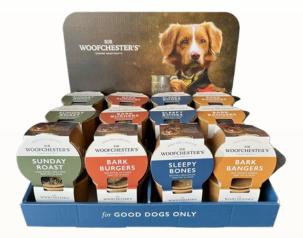

# POINT OF SALE

**MENU HOLDERS** Semi-permanent (laminated) with a slot for your

personalised menu

**CDU** Countertop Display Unit

A5 SIGNAGE

**FSDU** Freestanding Display Unit

#### CANINE STATION RETAIL DISPLAY

Specially designed for lodge parks & tourist attractions, containing a range of holidaying canine essentials. Usually located in the reception area or shop. Alternatively it may feature within the Food & Beverage area.