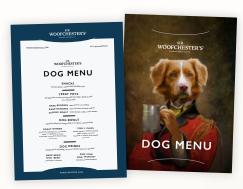

#### HOSPITALITY & FOODSERVICE

Our Dog Menu features a range of Treat Pots, Dinner Bowls, Dog Drinks and Snacks, displayed with eye-catching point of sale

# PUBS, CAFES & HOTELS

Our Dog Menu is a unique tool to enhance your customer offering - your customers want their dogs to join in with them when it comes to beverage & dining.

Uniquely practical packaging that dogs can eat/drink directly out of  $\cdot$  Carefully recreating dog versions of well-known favourites such as fish & chips, beef burgers & porn star martini  $\cdot$  Ambient storage and good shelf life  $\cdot$  Free POS provided, together with an online menu generator  $\cdot$  High quality ingredients spanning on-trend themes such as wheat-free, grain-free & natural ingredients

# YOUR DOG MENU