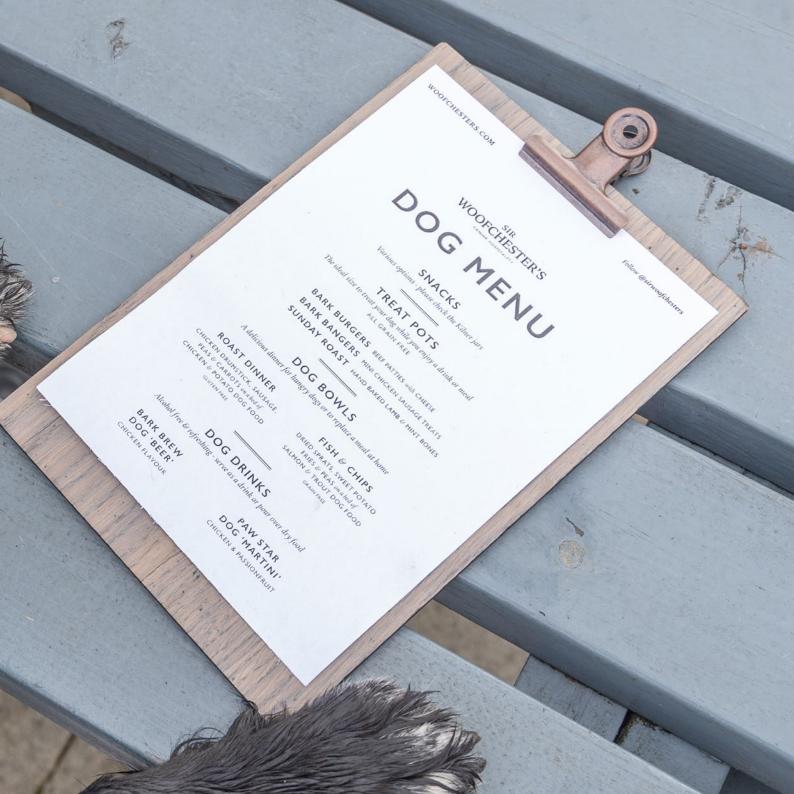

#### HOSPITALITY & FOODSERVICE

Our Dog Menu features a range of Treat Pots, Dinner Bowls, Dog Drinks and Snacks, displayed with eye-catching point of sale

# PUBS, CAFES & HOTELS

Our Dog Menu is a unique tool to enhance your customer offering - your customers want their dogs to join in with them when it comes to beverage & dining.

Uniquely practical packaging that dogs can eat/drink directly out of  $\cdot$  Carefully recreating dog versions of well-known favourites such as fish & chips, beef burgers & porn star martini  $\cdot$  Ambient storage and good shelf life  $\cdot$  Free POS provided, together with an online menu generator  $\cdot$  High quality ingredients spanning on-trend themes such as wheat-free, grain-free & natural ingredients

#### USE OUR MENU HOLDERS

We have laminated menu holders and premium clipboards available - these ensure prominence and durability for your dog menus.