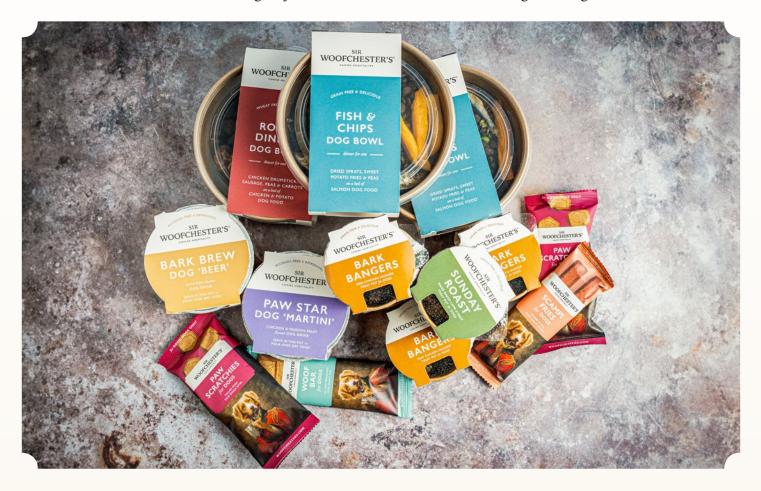

#### HOSPITALITY & FOODSERVICE

Our Dog Menu features a range of Treat Pots, Dinner Bowls, Dog Drinks and Snacks, displayed with eye-catching point of sale

# PUBS, CAFES & HOTELS

Our Dog Menu is a unique tool to enhance your customer offering - your customers want their dogs to join in with them when it comes to beverage & dining.

Uniquely practical packaging that dogs can eat/drink directly out of  $\cdot$  Carefully recreating dog versions of well-known favourites such as fish & chips, beef burgers & porn star martini  $\cdot$  Ambient storage and good shelf life  $\cdot$  Free POS provided, together with an online menu generator  $\cdot$  High quality ingredients spanning on-trend themes such as wheat-free, grain-free & natural ingredients

## TREAT POTS

Delicious hospitality-themed recipes to delight your dog