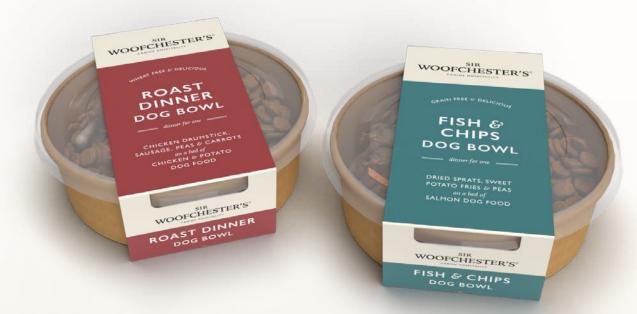

# **DINNER BOWLS**

A delicious treat for hungry dogs or to replace a meal at home

#### **ROAST DINNER**

CHICKEN DRUMSTICK, SAUSAGE, PEAS & CARROTS on a bed of CHICKEN & POTATO DOG FOOD

#### FISH & CHIPS

DRIED SPRATS, SWEET POTATO FRIES & PEAS on a bed of SALMON & TROUT DOG FOOD

Enable your customer's pooch to enjoy the dining experience with them · Ready-to-eat recyclable packaging that dogs eat directly from · Can be reused as a water bowl · Easy for your staff and no special storage or chilling required · Very high scoring palatability & popularity with all ages & breeds of dogs · Superb quality products such as grainfree, wheatfree or natural ingredients.