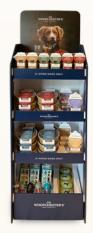

#### CANINE STATION RETAIL DISPLAY

Specially designed for lodge parks & tourist attractions, containing a range of holidaying canine essentials. Usually located in the reception area or shop. Alternatively it may feature within the Food & Beverage area.

# POINT OF SALE

**MENU HOLDERS** Semi-permanent (laminated) with a slot for your

personalised menu

**CDU** Countertop Display Unit

A5 SIGNAGE

**FSDU** Freestanding Display Unit