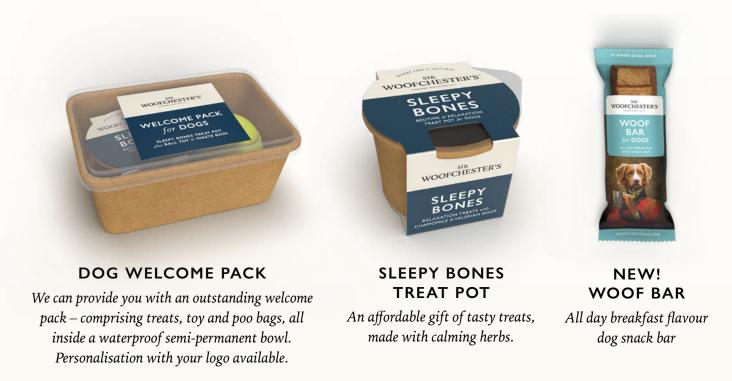

#### **ROOMS** & ACCOMMODATION

Our Sleepy Bones are relaxing bedtime dog treats which can be supplied as branded 'Holiday Welcome Packs' including toy and waste bags

#### ACCOMMODATION WELCOME PACK

Sleepy Bones Treat Pot  $\cdot$  ball toy  $\cdot$  waste bags

Add your logo & prices then print your bespoke dog menu from our website SIRWOOFCHESTERS.COM/MENU

VISIT WEBSITE

# HOLIDAY WELCOME PACK

An ideal complimentary check-in gift for dog owners, creating an extra-special first impression

#### SLEEPY BONES BEDTIME & RELAXATION TREAT POT plus BALL TOY & WASTE BAGS

Create huge added value for your customers  $\cdot$  Specially formulated treats with relaxtion herbs  $\cdot$ Recyclable packaging  $\cdot$  Waterproof container can be reused as a water bowl or other purposes