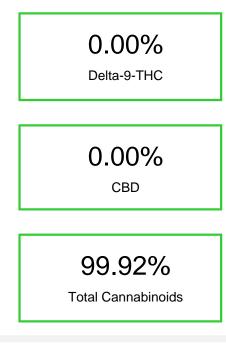

## Chromatogram

Cannabinoid Profile by HPLC

| Cannabinoid          | % wt  | mg/g  |
|----------------------|-------|-------|
| THCA                 | 99.92 | 999.2 |
| Total Cannabinoids   | 99.92 | 999.2 |
| Calculated CBD Yield | 0.00  | 0.00  |