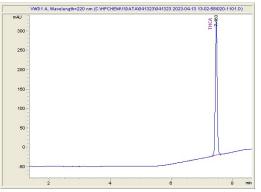

## Chromatogram

Cannabinoid Profile by HPLC

| Cannabinoid          | % wt  | mg/g  |
|----------------------|-------|-------|
| THCA                 | 99.92 | 999.2 |
| Total Cannabinoids   | 99.92 | 999.2 |
| Calculated CBD Yield | 0.00  | 0.00  |