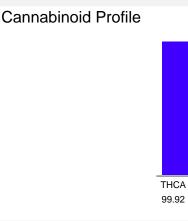

## Chromatogram

Cannabinoid Profile by HPLC

| Cannabinoid          | % wt  | mg/g  |
|----------------------|-------|-------|
| THCA                 | 99.92 | 999.2 |
| Total Cannabinoids   | 99.92 | 999.2 |
| Calculated CBD Yield | 0.00  | 0.00  |