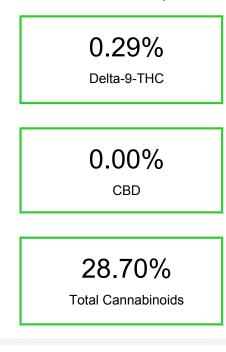

## Cannabinoid Profile by HPLC

Cannabinoid % wt mg/g CBDA 0.088 0.88 CBGA 0.69 6.9 0.141 CBG 1.41 THCVa 3.21 0.321 Delta-9-THC 0.294 2.94 THCA 27.17 271.69 **Total Cannabinoids** 28.70 287.0 241.21 **Calculated Total THC** 24.12 **Calculated CBD Yield** 0.08 0.77 Calculated Total THC = Delta-9-THC + 0.877 \* THCA Calculated Maximum CBD Yield = CBD + 0.877 \* CBDA

### Cannabinoid Profile