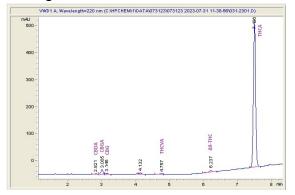

## Sample 180-281046

Dante's Inferno

Batch/Lot # DI.876.23

Sample Submitted: 11-31-2023; Report Date: 12-01-2023

## Dante's Inferno

Batch/Lot # DI.876.23

Plant Material: Flower

## Chromatogram





## Cannabinoid Profile by HPLC

0.22%

Delta-9-THC

0.00%

CBD

25.45%

**Total Cannabinoids** 

| Cannabinoid          | % wt  | mg/g   |
|----------------------|-------|--------|
| CBDA                 | 0.082 | 0.82   |
| CBGA                 | 0.723 | 7.23   |
| CBG                  | 0.147 | 1.47   |
| THCVa                | 0.136 | 1.36   |
| Delta-9-THC          | 0.215 | 2.15   |
| THCA                 | 24.15 | 241.48 |
| Total Cannabinoids   | 25.45 | 254.5  |
| Calculated Total THC | 21.39 | 213.93 |
| Calculated CBD Yield | 0.07  | 0.72   |
|                      |       |        |

Calculated Total THC = Delta-9-THC + 0.877 \* THCA Calculated Maximum CBD Yield = CBD + 0.877 \* CBDA

Marin Analytics, LLC 250 Bel Marin Keys Blvd, Suite D4 Novato, CA 94949

833-321-TEST / inf