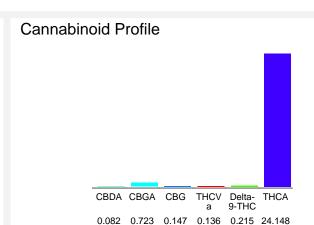

## Cannabinoid Profile by HPLC

0.22%

Delta-9-THC

0.00%

CBD

25.45%

**Total Cannabinoids** 

| Cannabinoid          | % wt  | mg/g   |
|----------------------|-------|--------|
| CBDA                 | 0.082 | 0.82   |
| CBGA                 | 0.723 | 7.23   |
| CBG                  | 0.147 | 1.47   |
| THCVa                | 0.136 | 1.36   |
| Delta-9-THC          | 0.215 | 2.15   |
| THCA                 | 24.15 | 241.48 |
| Total Cannabinoids   | 25.45 | 254.5  |
| Calculated Total THC | 21.39 | 213.93 |
| Calculated CBD Yield | 0.07  | 0.72   |
|                      |       |        |

Calculated Total THC = Delta-9-THC + 0.877 \* THCA Calculated Maximum CBD Yield = CBD + 0.877 \* CBDA

Marin Analytics, LLC 250 Bel Marin Keys Blvd, Suite D4 Novato, CA 94949

833-321-TEST / info@marinanalytics.com