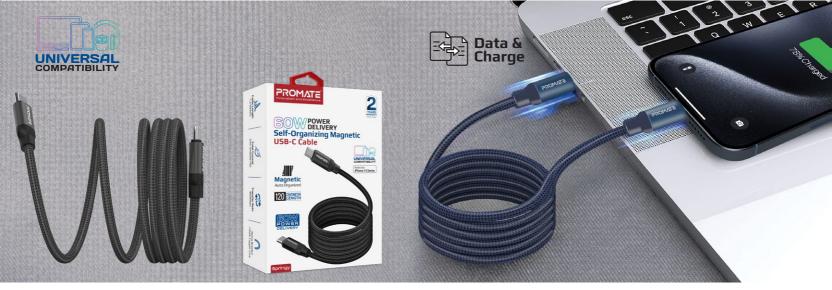

#### Reversible USB-C Connectors

No more struggling to find the right side to plug in your charging cable. Both the USB-C™ connectors of the Springy are reversible

### Data Sync and Charge

Transfer photos, music, and movies between USB-C devices at speeds of up to 480Mbps