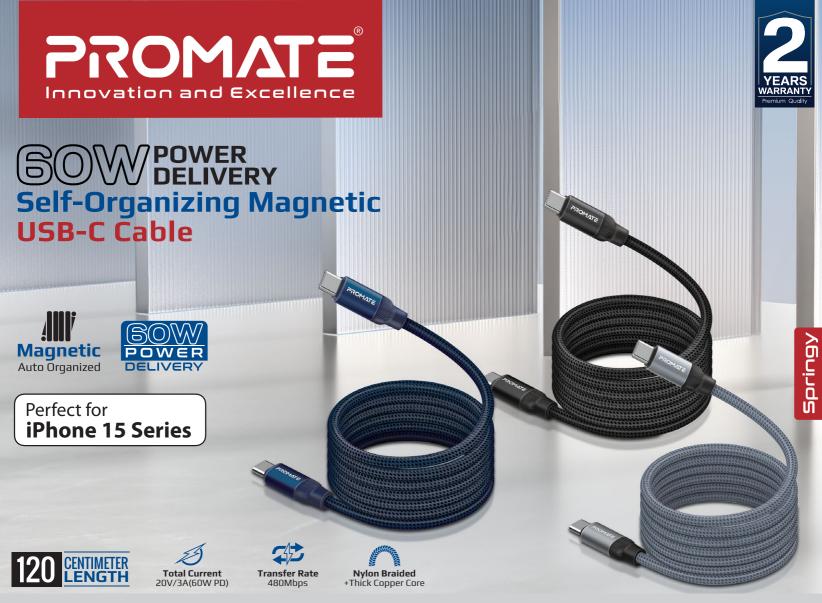

Introducing "Springy," a tech marvel seamlessly blending innovation and style. Experience the enchanting convenience of magnetic functionality, seamlessly incorporated into the cable. This ensures impeccable desk organization, creating a flawless, clutter-free environment for your daily tasks. Enjoy the allure of effortless connectivity as you power up your devices with a rapid 60W Power Delivery. The 120cm cable strikes the perfect balance between desktop convenience and on-the-go flexibility. Achieve swift data transfers at up to 480Mbps, all within a stylish nylon braided cable housing a durable copper core. The reversible connectors make charging frustration-free elevating your iPhone 15 and other devices' charging experience. With Springy, functionality seamlessly meets flair.

### **60W Power Delivery**

Charge your iPhone 15, USB-C smartphones, laptops, or tablets at speeds up to 60W Power Delivery which is faster than standard cables

### 120cm Cable Length

Ideal 4ft length that is long enough to use at your desk and short enough to charge on the go

# Nylon Braided Cable with Thick Copper Core

Durable and stylish cable design, featuring a strong nylon braid and thick copper core for reliability

#### **Specifications:**

Cable Length:1.2m | Total Current: 20V/5A | Data Transfer Speed: 480mbps | Total Output: 60W PD

**Packaging Content:** 

**Certifications:** 

Springy

Model Name : Springy

Barcode :

Gray